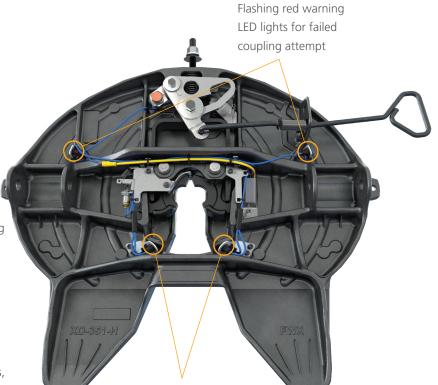

The HOLLAND ELI-te<sup>™</sup> fifth wheel coupling assistant will help drivers GET IT RIGHT!

Energy efficient LED lights and sensors are strategically positioned under the top plate for maximum function, reliability, and protection.

High intensity white LED lights for successful coupling attempt

**FAILED COUPLING** – In the case of a failed coupling attempt, bright red flashing LED lights assist the driver to quickly recognize a potentially costly mistake before attempting a tug test or driving away.

**SUCCESSFUL COUPLING** – A successful couple triggers high-intensity white LED lights, strategically aimed at the kingpin and lock for enhanced visibility during the inspection process, especially in poor weather and low-light conditions.