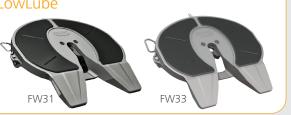

#### HOLLAND FW35 – THE WORLD'S MOST VERSATILE AND PROVEN FIFTH WHEEL

This premium fifth wheel is designed for years of guaranteed performance, and has been the foundation for revolutionary new ideas that expand fifth wheel function and value. Available in a wide variety of models, including the FW31 NoLube<sup>™</sup>, and the FW33 LowLube, the FW35 meets the needs of transportation industry for today and tomorrow.

#### FW33 and FW31 Top Plate Only

| MODEL<br>NUMBER |            | APPROX.<br>WEIGHT |   |
|-----------------|------------|-------------------|---|
| XA-331-A-L-P    | Left Hand  | 251 lbs/114 kg    |   |
| XA-331-A-P      | Right Hand | 251 lbs/114 kg    |   |
| XA-311-A-L-P    | Left Hand  | 251 lbs/114 kg    |   |
| XA-311-A-P      | Right Hand | 251 lbs/114 kg    | ] |