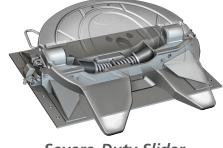

Sliding and Stationary No-Tilt mounting base models available.

Severe-Duty Slider Also Available

### KOMPENSATOR<sup>®</sup>

The patented design of the HOLLAND Kompensator® cradles the fifth wheel to provide sideto-side compensation in uneven terrain. This allows more flexibility between tractor and trailer and reduces torque and twist transfer through the fifth wheel to the trailer.

Severe-Duty Slider Also Available