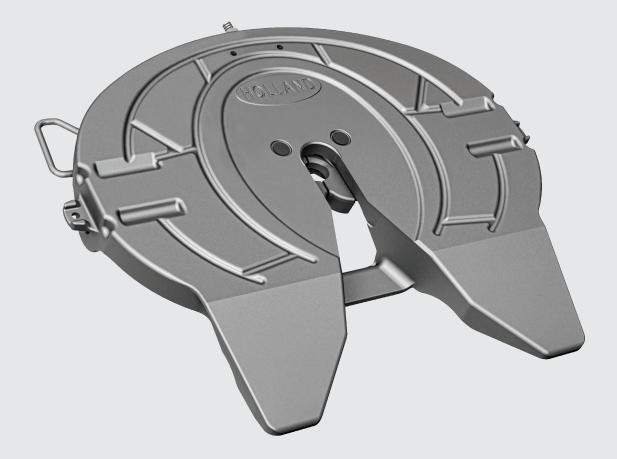

#### HOLLAND FW35 – THE WORLD'S MOST VERSATILE AND PROVEN FIFTH WHEEL

This premium fifth wheel is designed for years of guaranteed performance, and has been the foundation for revolutionary new ideas that expand fifth wheel function and value. Available in a wide variety of models, including the FW31 NoLube<sup>™</sup>, and the FW33 LowLube, the FW35 meets the needs of transportation industry for today and tomorrow.

#### SAF-HOLLAND TECHNOLOGY SETS US APART FROM THE REST

Since 1910, HOLLAND couplings have been earning a reputation for exceptional durability, performance and reliability. Our NoLube<sup>™</sup> technology introduced the world's first completely greaseless fifth wheel, and multiple FW35 options offer simple, affordable solutions to everyday problems. All of our technology has a simple goal; increase driver productivity while improving your bottom line.

#### Precision TwinLock<sup>™</sup> mechanism is designed for strength and reliability

The TwinLock<sup>™</sup> design immediately captures the kingpin preventing impact bounce out for a quick and reliable couple.

- 1. High coupling protection Lock system protects against coupling at an improper height.
- 2. Much greater kingpin-to-lock contact area, Larger contact area compared to competitive models, for longer kingpin and lock life.
- 3. Forged/cast steel locks Rear lock is forged, hardened, and machined steel. Front lock is machined and hardened wear-resistant alloy.
- 4. Precision machining Precision machining of lock mechanism for optimized kingpin interface.