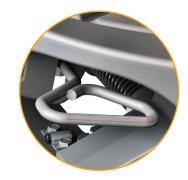

#### E-Z Grip<sup>™</sup> Release Handle

**CAPACITY** 55,000 lbs. (25,000 kg)

Maximum Vertical Load

150,000 lbs. (68,000 kg) Maximum Drawbar Pull

•

Requires minimum effort and drop design protects handle from damage caused by kingpin during a missed couple. Provides automatic secondary lock to assure safety.

#### Visible Lock Indicator

Provides the driver with a clear visual indication – the shaft fully retracts when lock mechanism is properly closed around the kingpin.