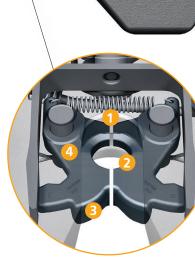

#### Precision TwinLock<sup>™</sup> mechanism is designed for strength and reliability

The TwinLock<sup>™</sup> design immediately captures the kingpin preventing impact bounce out for a quick and reliable couple.

- 1. High coupling protection Lock system protects against coupling at an improper height.
- 2. Much greater kingpin-to-lock contact area, Larger contact area compared to competitive models, for longer kingpin and lock life.
- 3. Forged/cast steel locks Rear lock is forged, hardened, and machined steel. Front lock is machined and hardened wear-resistant alloy.
- 4. Precision machining Precision machining of lock mechanism for optimized kingpin interface.