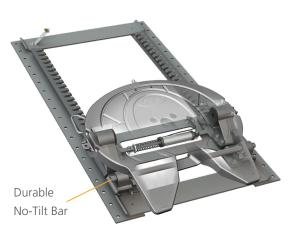

## NO-TILT

The HOLLAND NO-TILT mounting base provides the solution for applications where articulation is provided by the trailer. Using high-strength steel and an enhanced casting design, the HOLLAND NO-TILT provides reliability in both articulation directions, and both push and pull vertical strains. Specially designed for maximum safety, reliability and durability.

Sliding and Stationary No-Tilt mounting base models available.

Severe-Duty Slider Also Available