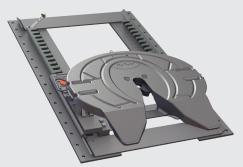

## NO-TILT

The HOLLAND NO-TILT mounting base provides the solution for applications where articulation is provided by the trailer. Using high-strength steel and an enhanced casting design, the HOLLAND NO-TILT provides reliability in both articulation directions, and both push and pull vertical strains. Specially designed for maximum safety, reliability and durability.

Sliding and Stationary No-Tilt mounting base models available.

Severe-Duty Slider Also Available