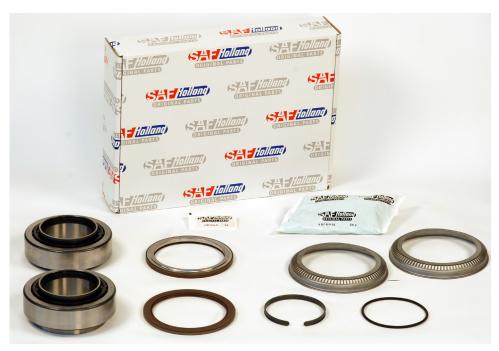

## REPAIR KIT PER WHEEL HUB CONTAINS:

- 1 optimized-Taper roller bearing (two-part bearing)\*
- 1 Seal Ring -inner-
- 1 Seal Ring -outer-

- 1 Retaining Ring 2 Field Spider
- 1 O-Ring -inner-

90 gr. SAF-Bearing Grease 5 gr. SAF-Fitting Lubricant