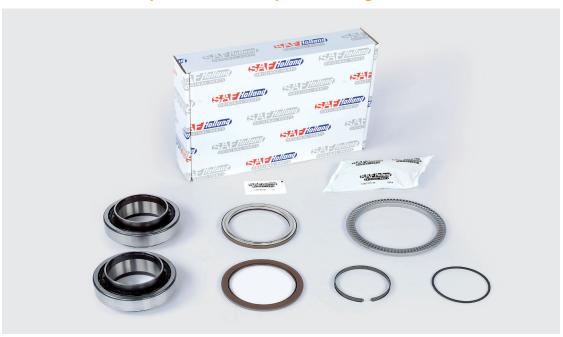

## REPAIR KIT FOR SAF WHEEL HUB

Rely on SAF quality with our new SAF Repair Kit for compact bearing wheel hubs

### **REPAIR KIT PER WHEEL HUB CONTAINS:**

- 1 Taper Bearing (two-part bearing)
- 1 Seal Ring -inner-
- 1 Seal Ring -outer-

- 1 Retaining Ring1 Field Spider
- 1 O-Ring -inner-
- 90 gr. Bearing Grease 5 gr. Fitting Lubricant