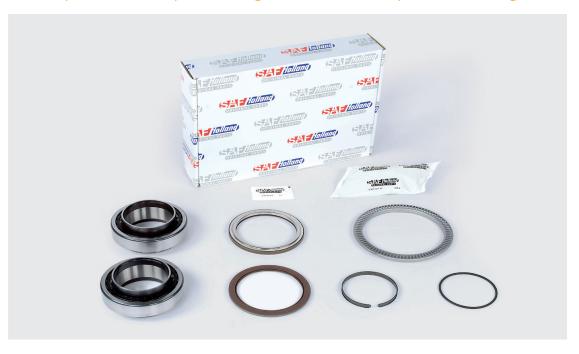

#### REPAIR KIT PER WHEEL HUB CONTAINS:

- 1 optimized -Taper roller bearing (two-part bearing)\*
- 1 Seal Ring -inner-
- 1 Seal Ring -outer-

- 1 Retaining Ring 1 Exciter ring 1 O-Ring -inner-
- 90 gr. SAF-Bearing Grease 5 gr. SAF-Fitting Lubricant