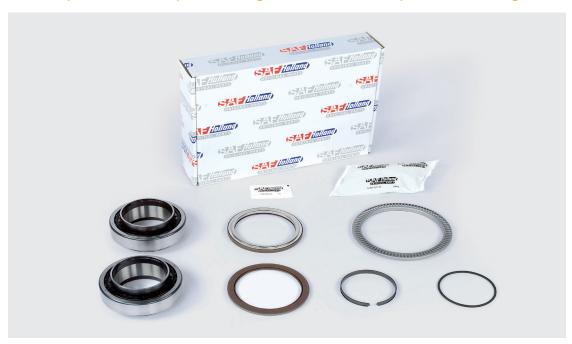

## REPAIR KIT PER WHEEL HUB CONTAINS:

- 1 optimized-Taper roller bearing (two-part bearing)\*
- 1 Seal Ring -inner-
- 1 Seal Ring -outer-

- 1 Retaining Ring
- 1 Exciter ring
- 1 O-Ring -inner-

90 gr. SAF-Bearing Grease 5 gr. SAF-Fitting Lubricant