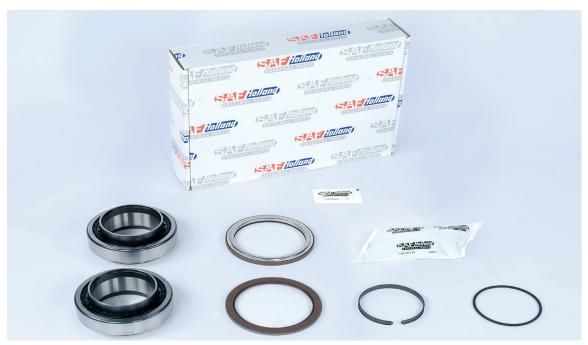

## REPAIR KIT PER WHEEL HUB CONTAINS:

- 1 optimized-Taper roller bearing (two-part bearing)\*
- 1 Seal Ring -inner-
- 1 Seal Ring -outer-

- 1 Retaining Ring1 O-Ring -inner-
- 90 gr. SAF-Bearing Grease 5 gr. SAF-Fitting Lubricant

## THE REPAIR KIT COULD BE USED FOR THE FOLLOWING AXLE TYPES:

SI11, ZI9, SI9, SIL11, SIL9, ZI11

Article N°: 3 434 4022 00\*

\*suitable for Wheel Hub 3 307 3044 01, 3 307 3048 01, 3 307 3049 01, 3 307 3051 01, 3 307 3055 01