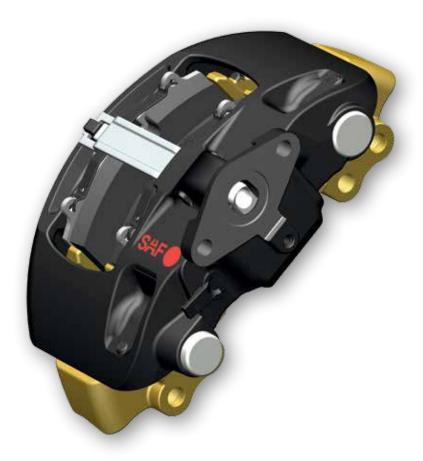

# SAF TRAILER DISC BRAKE SBS 2220 H0 + SBS 1918 H0

The new family member to the proven SAF trailer disc brake SBS 2220 H0 is coming – the new SBS 1918 H0 for the 19.5" range.

Both brakes are optimized for axles of 9.000 kg load capacity and can be used on semitrailers and drawbar trailers.

#### These two disc brakes have:

- High brake torque output to weight ratio
- Very good performance and long service life of discs and pads, especially when used with the SAF INTEGRAL Disc
- Simplified maintenance and faster lining replacement due to a special brake pad holder
- Maintenance-free caliper guide width corrosion-resistant stainless steel guide pins in combination with dry-running, PTFE-coated bushings.
- Highly stable weight-optimized monoblock caliper with a high quality coating
- Proven patented SAF 4-hole connection

### SBS 2220 H0

The lightweight and adaptable 22.5" trailer disc brake with a weight of 32 kg including brake pads.

- 20 kNm brake torque with a max. permitted 22" brake chamber size
- Test report according to ECE R 13 TDB 0843
- Available since 2011