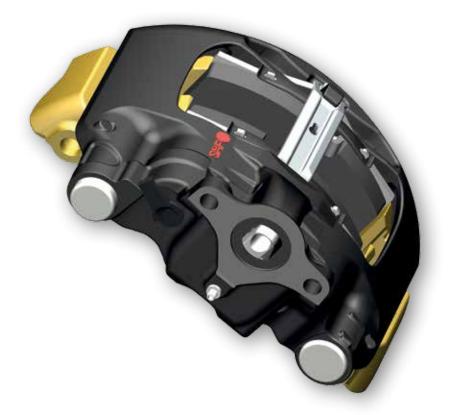

# SAF TRAILER DISC BRAKE SBS 2220 H0 + SBS 1918 H0

The new family member to the proven SAF trailer disc brake SBS 2220 H0 is coming – the new SBS 1918 H0 for the 19.5" range.

Both brakes are optimized for axles of 9.000 kg load capacity and can be used on semitrailers and drawbar trailers.

#### These two disc brakes have:

- High brake torque output to weight ratio
- Very good performance and long service life of discs and pads, especially when used with the SAF INTEGRAL Disc
- Simplified maintenance and faster lining replacement due to a special brake pad holder
- Maintenance-free caliper guide width corrosion-resistant stainless steel guide pins in combination with dry-running, PTFE-coated bushings.
- Highly stable weight-optimized monoblock caliper with a high quality coating
- Proven patented SAF 4-hole connection

## SBS 1918 H0

The lightest and adaptable 19.5" trailer disc brake with a weight less than 29 kg including pads.

- 18 kNm brake torque at max. permitted 22" brake chamber size
- Test report according to ECE R 13 TDB 0870
- Available from Q1 2015