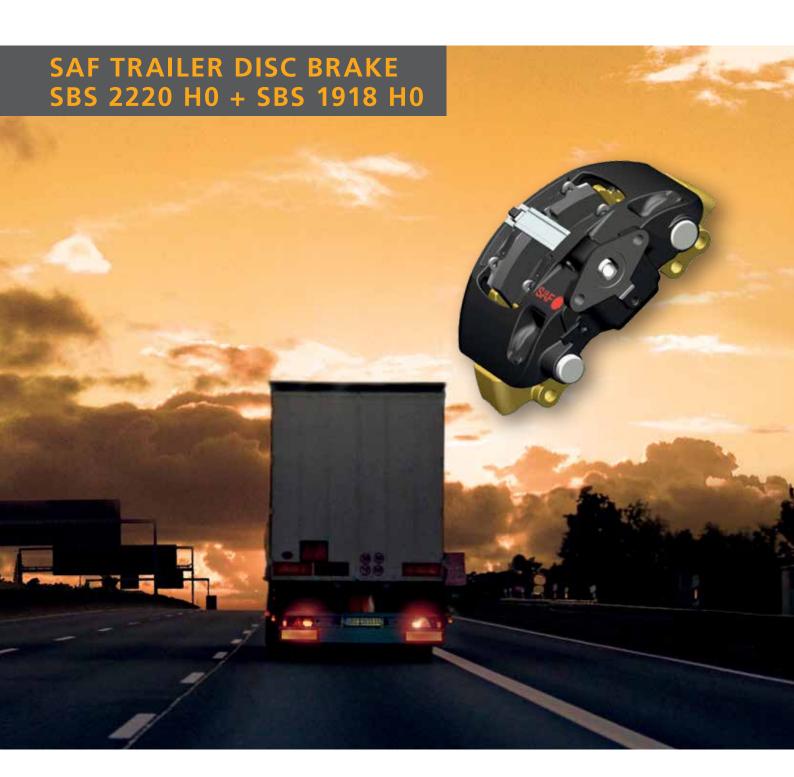

# SAF TRAILER DISC BRAKE SBS 2220 H0 + SBS 1918 H0

The new family member to the proven SAF trailer disc brake SBS 2220 H0 is coming – the new SBS 1918 H0 for the 19.5" range.

Both brakes are optimized for axles of 9.000 kg load capacity and can be used on semitrailers and drawbar trailers.

#### These two disc brakes have:

- High brake torque output to weight ratio
- Very good performance and long service life of discs and pads, especially when used with the SAF INTEGRAL Disc
- Simplified maintenance and faster lining replacement due to a special brake pad holder
- Maintenance-free caliper guide width corrosion-resistant stainless steel guide pins in combination with dry-running, PTFE-coated bushings.
- Highly stable weight-optimized monoblock caliper with a high quality coating
- Proven patented SAF 4-hole connection