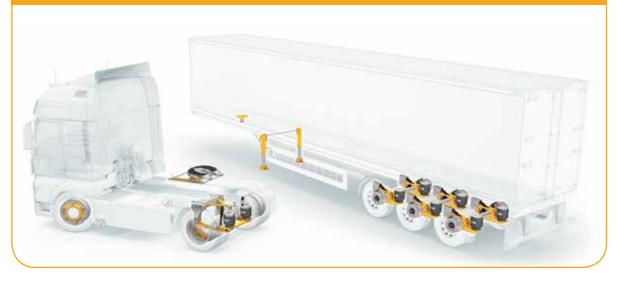

# SAF TRAILER DISC BRAKE SBS 2220 H0 + SBS 1918 H0

The new family member to the proven SAF trailer disc brake SBS 2220 H0 is coming – the new SBS 1918 H0 for the 19.5" range.

Both brakes are optimized for axles of 9.000 kg load capacity and can be used on semitrailers and drawbar trailers.

### SBS 2220 H0

The lightweight and adaptable 22.5" trailer disc brake with a weight of 32 kg including brake pads.

- 20 kNm brake torque with a max. permitted 22" brake chamber size
- Test report according to ECE R 13 TDB 0843
- Available since 2011

## SBS 1918 H0

The lightest and adaptable 19.5" trailer disc brake with a weight less than 29 kg including pads.

- 18 kNm brake torque at max. permitted 22" brake chamber size
- Test report according to ECE R 13 TDB 0870
- Available from Q1 2015