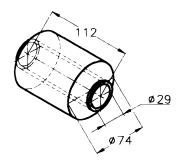

HITCH

SERVICE

BULLETIN

RK16045J Part Replacement FW3500, FW351 & FW342 August 11, 2006

Please be aware that the RK16045J compression bush is to be superseded by the RK16045P, blue polyurethane bush.

We currently have approximately 1 months stock on hand as of the above date, once this stock is depleted, all assemblies and bush replacement kits will only be available with the blue polyurethane RK16045P bush.

## **RK16045J** Compression Bush

## **RK16045P** Polyurethane Bush







GO THE DISTANCE.



HOLLAND HITCH (AUST.) PTY. LTD. P.O. Box 63 Melton, Vic 3337 Phone: (03) 9743 6799 Fax: (03) 9743 6763 www.hollandhitch.com.au