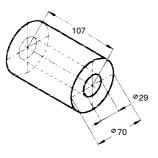

## **RK16045P** Polyurethane Bush

GO THE DISTANCE.

HOLLAND HITCH (AUST.) PTY. LTD. P.O. Box 63 Melton, Vic 3337 Phone: (03) 9743 6799 Fax: (03) 9743 6763 www.hollandhitch.com.au