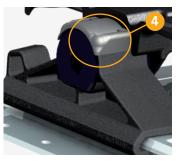

## **Product Improvements**

- 1. Cast steel top plate surface (no longer machined);
- 2. Larger grease grooves above pocket area for improved grease retention;
- Wider throat area, designed to assist drivers when coupling; Improves the kingpin target by a further 20%;
- 4. One piece replaceable lube free pocket inserts which eliminate the need for routine greasing;
- 5. Provision for modular bolt on air release brackets for simplified the aftermarket installation;
- 6. Weight savings of 5 kilograms.