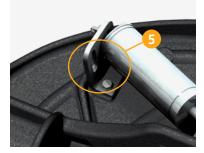

## **Product Improvements**

- 1. Cast steel top plate surface (no longer machined);
- 2. Larger grease grooves above pocket area for improved grease retention;
- Wider throat area, designed to assist drivers when coupling; Improves the kingpin target by a further 20%;
- 4. One piece replaceable lube free pocket inserts which eliminate the need for routine greasing;
- 5. Provision for modular bolt on air release brackets for simplified the aftermarket installation;
- 6. Weight savings of 5 kilograms.

## **Additional Information**

No changes to BOM or part numbers fit or function of the fifth wheel.

Ph 03 9743 6799 · enquiries@safholland.com.au · 2011-11-24 · SB-23

New FW351 Fifth Wheel

Modular Bolt-On Bracket for Air Release