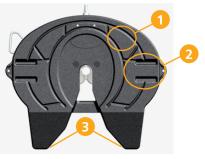

## **Product Improvements**

- 1. Cast steel top plate surface (no longer machined);
- 2. Larger grease grooves above pocket area for improved grease retention;
- Wider throat area, designed to assist drivers when coupling; Improves the kingpin target by a further 20%;
- 4. One piece replaceable lube free pocket inserts which eliminate the need for routine greasing;
- 5. Provision for modular bolt on air release brackets for simplified the aftermarket installation;
- 6. Weight savings of 5 kilograms.