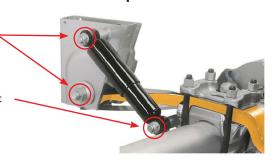

#### **Modul suspension**

The surfaces of the hanger bracket that contact the pivot bolt washers and upper shock absorber eye and nuts must not be painted.

The surfaces that contact the lower shock absorber eye and nuts must not be painted.

The nature of the restriction is that additional layers of paint or other coatings *must not be applied* to the contact surfaces of bolted connections, as shown below.