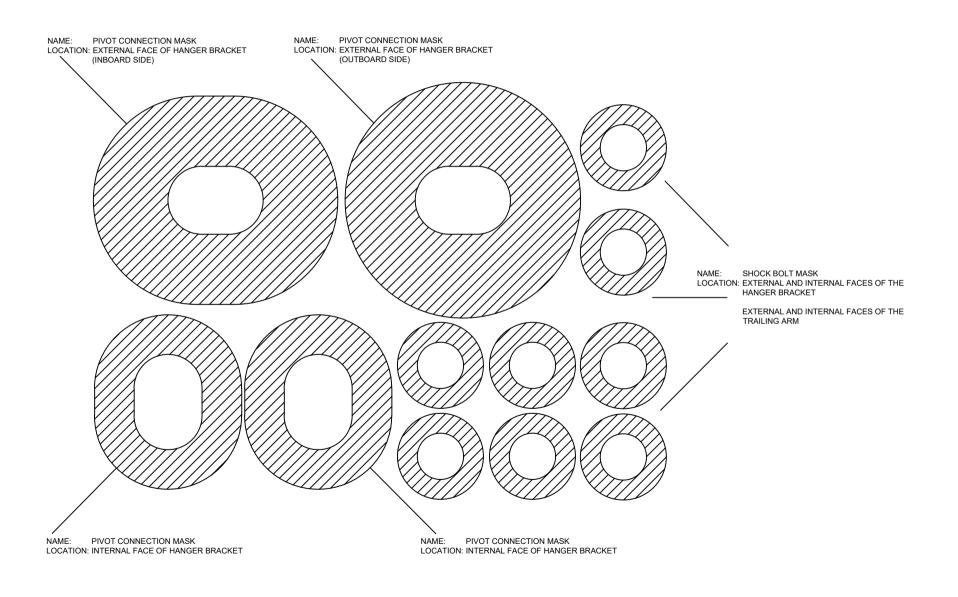

## INTRA SUSPENSION/AXLE ASSEMBLY MASKING STICKER SHEET

FOR ILLUSTRATION ONLY - NOT TO SCALE - DO NOT USE

Copies of the sheets with explanatory labels are attached to this bulletin. Two sheets are required per axle and suspension assembly. Note that the attached sheets are not to scale and cannot be used in place of the sticker sheets.