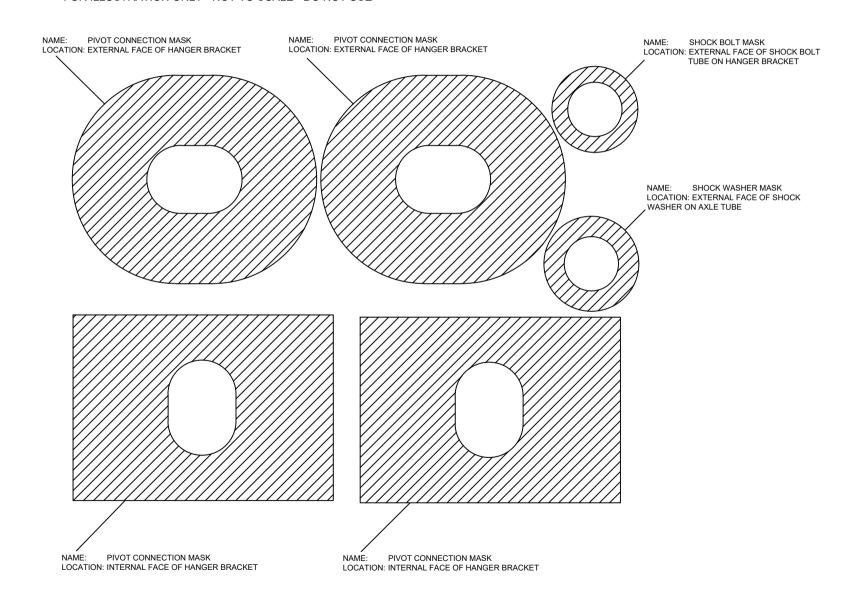

## MODUL SUSPENSION/AXLE ASSEMBLY MASKING STICKER SHEET

FOR ILLUSTRATION ONLY - NOT TO SCALE - DO NOT USE

Copies of the sheets with explanatory labels are attached to this bulletin. Two sheets are required per axle and suspension assembly. Note that the attached sheets are not to scale and cannot be used in place of the sticker sheets.