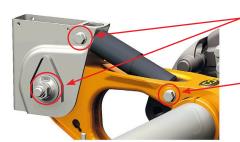

### Intra suspension

The surfaces of the hanger bracket that contact the pivot bolt washers and upper shock absorber bolts and nuts must not be painted.

The surfaces of the trailing arm that contact the lower shock absorber bolts and nuts must not be painted.

The nature of the restriction is that additional layers of paint or other coatings *must not be applied* to the contact surfaces of bolted connections, as shown below.