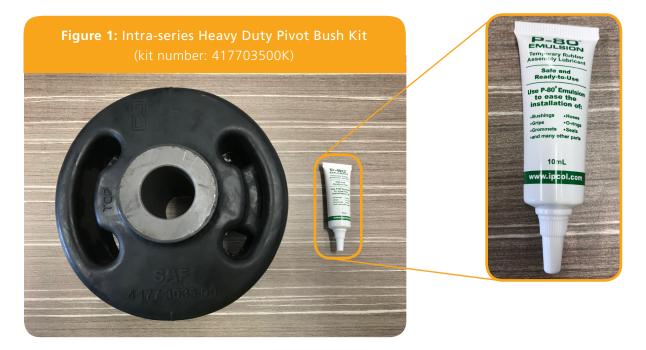

## Intra-series heavy-duty pivot bush kit

SAF-HOLLAND has developed an aftermarket kit for the installation of heavy-duty pivot bushes to Intra-series suspensions.

The part number of the kit is 4177303500K, and it comprises the following parts:

- 1 x heavy duty pivot bush (p/n: 4177303500)
- 1 x assembly lubricant (p/n: P-5311-10ML)

The pivot bush and the assembly lubricant are shown below:

The assembly lubricant is used to facilitate installation of the bush into the trailing arm. The contents of the tube should be applied to both the outside of the bush and the inside of the trailing arm immediately prior to installation.