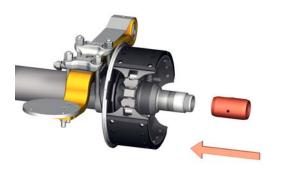

Ordernumber: Bearing seat - Ø 82mm: 4 434 1067 00 Bearing seat - Ø 88mm: 4 434 1068 00

Fig. 1 · Place mounting tool

Fig. 3 · Mounting tool screwed onto the axle spindle

Fig. 5 · Push up against the brake drum