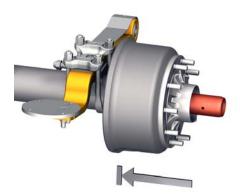

Ordernumber: Bearing seat - Ø 82mm: 4 434 1067 00 Bearing seat - Ø 88mm: 4 434 1068 00

Fig. 1 · Place mounting tool

Fig. 3 · Mounting tool screwed onto the axle spindle

Fig. 5 · Push up against the brake drum

Fig. 4 · Push the break drum onto mounting tool

Fig. 6 · Push up against the brake drum (side view)

SAF service hotline: +49 6095 301-602 · service@safholland.de · 2009-03-18 · XL-TA10006ST-de-DE Rev B · 1/1