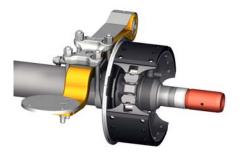

Ordernumber: Bearing seat - Ø 82mm: 4 434 1067 00 Bearing seat - Ø 88mm: 4 434 1068 00

Fig. 1 · Place mounting tool

Fig. 3 · Mounting tool screwed onto the axle spindle

Fig. 5 · Push up against the brake drum