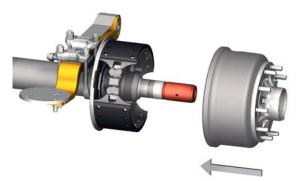

Fig. 4 · Push the break drum onto mounting tool

Fig. 6 · Push up against the brake drum (side view)

SAF service hotline: +49 6095 301-602 · service@safholland.de · 2009-03-18 · XL-TA10006ST-de-DE Rev B · 1/1