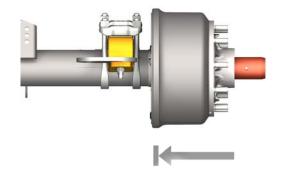

Ordernumber: Bearing seat - Ø 82mm: 4 434 1067 00 Bearing seat - Ø 88mm: 4 434 1068 00

Fig. 1 · Place mounting tool

Fig. 3 · Mounting tool screwed onto the axle spindle

Fig. 5 · Push up against the brake drum

Fig. 4 · Push the break drum onto mounting tool

Fig. 6 · Push up against the brake drum (side view)

SAF service hotline: +49 6095 301-602 · service@safholland.de · 2009-03-18 · XL-TA10006ST-de-DE Rev B · 1/1