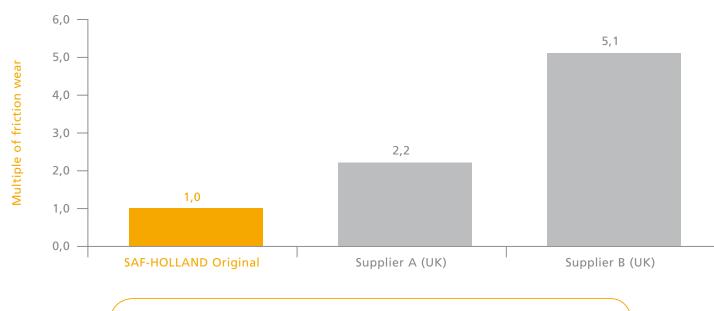

# WEAR TEST OF INTEGRAL BRAKE DISCS 22.5" combined with identical brake pads

| Brake Discs          | Gauge of Disc [mm] |       |            |
|----------------------|--------------------|-------|------------|
|                      | before             | after | difference |
| SAF-HOLLAND Original | 44,88              | 44,79 | 0,09       |
| Supplier A (UK)      | 45                 | 44,83 | 0,2        |
| Supplier B (UK)      | 45,54              | 45,08 | 0,46       |

The results show a significant difference in wear of the

## friction rings of the brake discs between SAF-HOLLAND original quality and the tested brake discs of other suppliers of up to 5.1 times.

Select SAF-HOLLAND original brake discs which will reliably serve you for a long time.