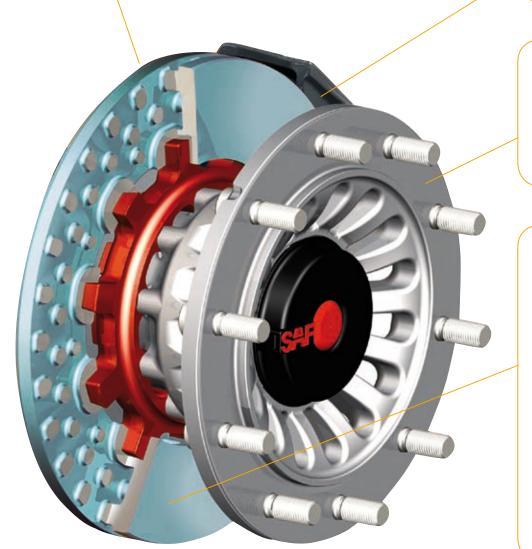

### SAF INTEGRAL BRAKE DISC 22.5"

#### ROTATION

Original discs tested and certified by SAF-HOLLAND with precise rotation and optimum material distribution ensure even stress on the material, guard against uneven wear and short life and minimise consequent safety risks.

### PRECISION

SAF-HOLLAND demands 100% compatibility of all parts and tests this. We thereby achieve spare parts free of play and failure and a fully reliably functioning brake system.

### BRAKE DISCS/PADS COMBINATION

SAF-HOLLAND developes and sells brake discs and pads specially compatible with one another. We pay particular attention to long life and the best possible braking performance in all driving situations.