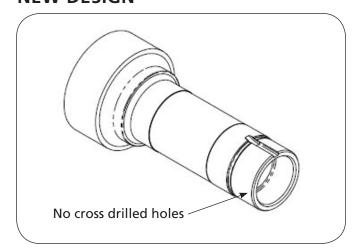

### **Attention**

SAF-HOLLAND will be implementing a product change to all SAF branded drum brake axles with parallel spindles. The axle spindles will no longer be cross drilled for cotter pin insertion for standard production. Cross drilled P-spindles are still available as an option.

With the market acceptance of new spindle nut technology and systems, these cross drilled holes are no longer necessary. The elimination of the drilled holes will increase overall product quality due to the removal of potential burrs and other drilling issues.

### **NEW DESIGN**

Tel 888.396.6501 info@safholland.us · 2018-10-31 · XL-AA20018WI-en-US Rev A