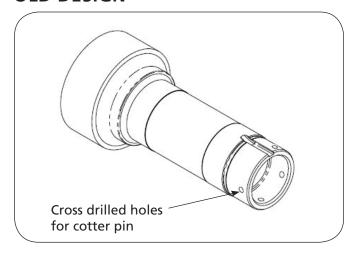

### **Attention**

SAF-HOLLAND will be implementing a product change to all SAF branded drum brake axles with parallel spindles. The axle spindles will no longer be cross drilled for cotter pin insertion for standard production. Cross drilled P-spindles are still available as an option.

### OLD DESIGN