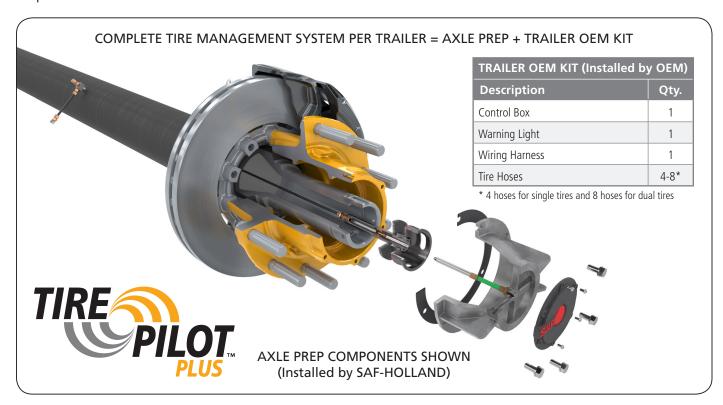

#### Attention:

SAF-HOLLAND® is pleased to announce that our new Tire Pilot Plus<sup>™</sup> tire inflation management system will be ready for production order placement as of March 1<sup>st</sup>, 2019.

The Tire Pilot Plus will be become our only complete tire inflation system offering as of this date. The Tire Pilot Plus system will ship fully axle prepped by SAF-HOLLAND and remaining trailer OEM installed parts will be shipped with each order as a complete package, see parts list below.