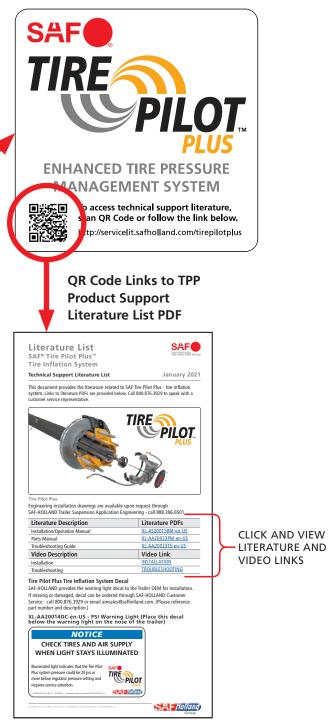

The support literature and videos are easily accessed through a QR code decal located on the cover of the Tire Pilot Plus control box.

Scanning of the QR code with your smart device will serve up a menu list of all available technical support literature and videos for the Tire Pilot Plus. Simply click and open the document or video of your choice.

This change is an enhanced feature for the end user and facilitates immediate access to the necessary support literature to ensure the optimum performance for Tire Pilot Plus - tire inflation management system. Decal with QR Code Located on the cover of the Tire Pilot Plus control Box