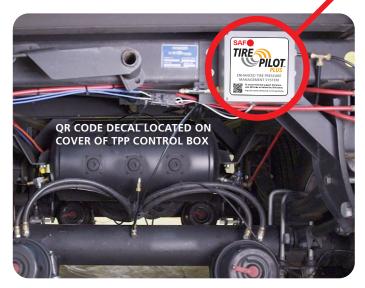

The support literature and videos are easily accessed through a QR code decal located on the cover of the Tire Pilot Plus control box.

Scanning of the QR code with your smart device will serve up a menu list of all available technical support literature and videos for the Tire Pilot Plus. Simply click and open the document or video of your choice.

This change is an enhanced feature for the end user and facilitates immediate access to the necessary support literature to ensure the optimum performance for Tire Pilot Plus - tire inflation management system. Decal with QR Code Located on the cover of the Tire Pilot Plus control Box