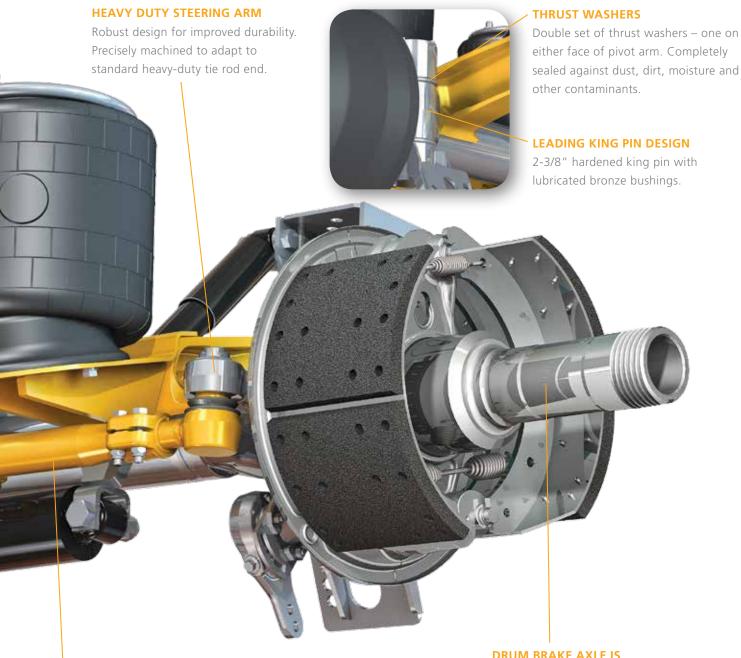

#### **TIE ROD**

One piece with adjustable tapered ends – allows for length adjustment (toe-in) and centering.

### DRUM BRAKE AXLE IS STANDARD EQUIPMENT

The SAF CBX SSA configuration features a SAF X-Series 146 mm diameter axle with 419 mm x 203 mm extended life brake linings and industry standard parallel spindles.