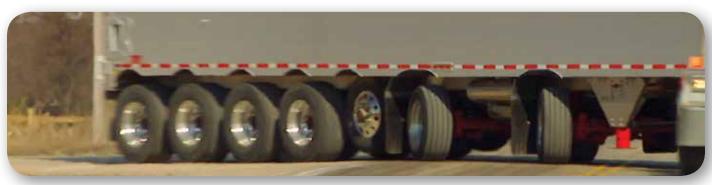

SAF Self Steering Axles permit immediate reaction to side thrust when cornering and allows the whole rig to steer through the turn.

- Reduced Rolling Resistance
- Less Frame and Suspension Damage
- Reduced Maintenance
- Improved Fuel Economy
- Reduced Tire Wear
- Greater Maneuverability

# POSILIFT™ OPTIONAL LIFT AXLE SYSTEM

Light, durable and easy to install, SAF's PosiLift Axle Lift System allows operators to easily increase payload with just the flip of a switch. In addition to increased payload capacity, liftable axles also provide an opportunity to extend tire life, improve operational versatility and fuel efficiency, as well as enhancing trailer maneuverability.