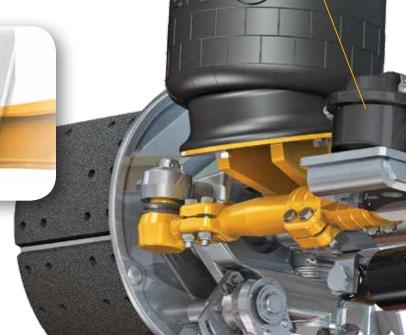

### **SWING ALIGN™**

The industry's fastest, most convenient and least expensive axle alignment system. Requires no replacement parts or disassembly. Axle alignment is achieved by direct adjustment of the lead screw, requiring less than 340Nm of torque.

### **PIVOT BUSHING**

The more robust bushing with its exterior void design limits the twisting movement that could lead to premature bushing and tire wear.

### AIR ACTIVATED BACKUP LOCK

Automatically holds wheels straight when backing up

**DOUBLE ACTING SELF CENTERING - STEER DAMPER** 

The combination of offset steering knuckle and special-steering damper eliminates flutter movements and provides exceptional tracking.

#### **TIE ROD**

One piece with adjustable tapered ends – allows for length adjustment (toe-in) and centering.