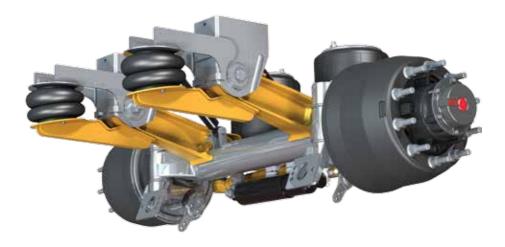

# **G AXLE SUSPENSION SYSTEM**

### DRUM BRAKE AXLE IS STANDARD EQUIPMENT

The SAF CBX SSA configuration features a SAF X-Series 146 mm diameter axle with 419 mm x 203 mm extended life brake linings and industry standard parallel spindles.

### AIR ACTIVATED BACKUP LOCK

Automatically holds wheels straight when backing up

**DOUBLE ACTING SELF CENTERING - STEER DAMPER** 

The combination of offset steering knuckle and special-steering damper eliminates flutter movements and provides exceptional tracking.

### **PIVOT BUSHING**

The more robust bushing with its exterior void design limits the twisting movement that could lead to premature bushing and tire wear.

### **SWING ALIGN™**

The industry's fastest, most convenient and least expensive axle alignment system. Requires no replacement parts or disassembly. Axle alignment is achieved by direct adjustment of the lead screw, requiring less than 340Nm of torque.