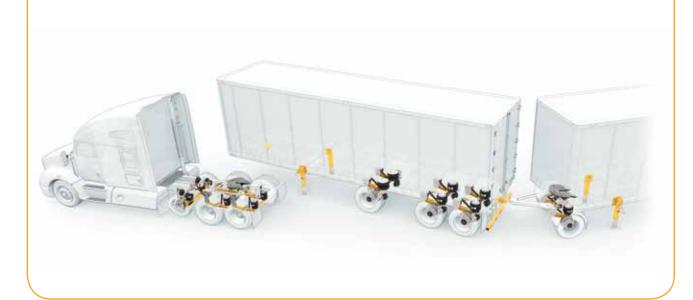

# POSILIFT™ OPTIONAL LIFT AXLE SYSTEM

Light, durable and easy to install, SAF's PosiLift Axle Lift System allows operators to easily increase payload with just the flip of a switch. In addition to increased payload capacity, liftable axles also provide an opportunity to extend tire life, improve operational versatility and fuel efficiency, as well as enhancing trailer maneuverability.

### **POSILIFT™ FEATURES**

- Simple Under Axle Lift
- Easy to Install or Retrofit