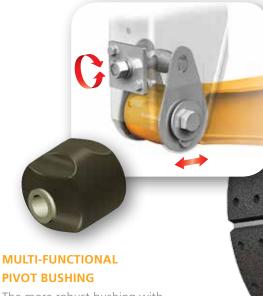

### **PIVOT BUSHING**

The more robust bushing with its exterior void design limits the twisting movement that could lead to premature bushing and tire wear.