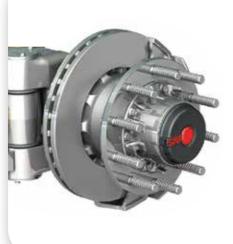

### OPTIONAL SAF INTEGRAL™ DISC BRAKES

The SAF INTEGRAL™ disc brake option is the lightest-weight design on the market today – provides reduced stopping distances while significantly lowering service costs and downtime with a Bi-Metallic rotor and maintenance free hub and bearing assembly.

| OPTIONAL INTEGRAL™ DISC BRAKE  |        |    |
|--------------------------------|--------|----|
| Axle Diameter                  | 146 mm | NA |
| Dust Shields                   | •      |    |
| Fully Dressed with ABS Sensors |        | •  |