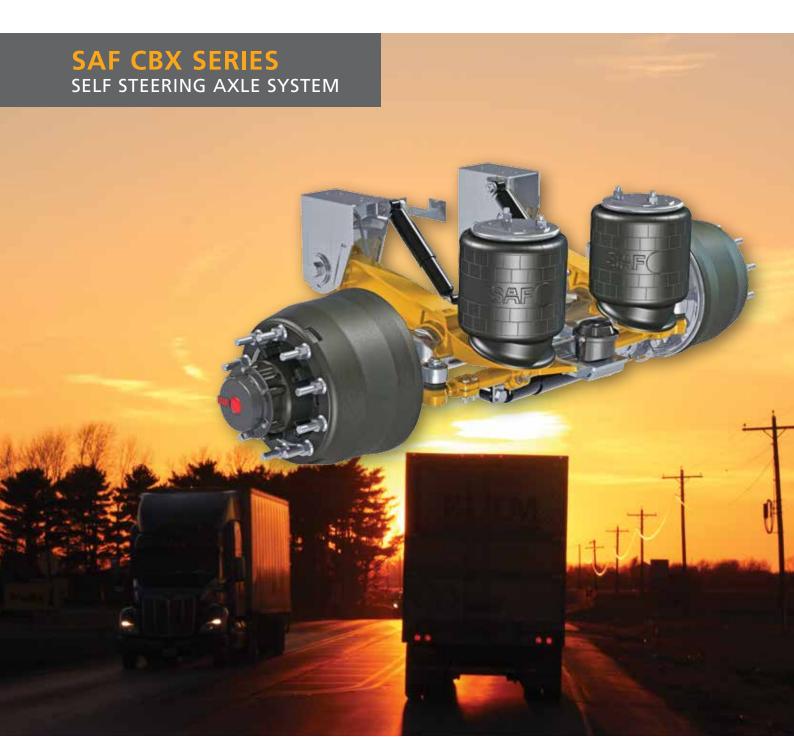

# SAF CBX SERIES SELF STEERIN

SAF Self Steering Axles permit immediate reaction to side thrust when cornering and allows the whole rig to steer through the turn.

- Reduced Rolling Resistance
- Less Frame and Suspension Damage
- Reduced Maintenance
- Improved Fuel Economy
- Reduced Tire Wear
- Greater Maneuverability

### DRUM BRAKE AXLE IS STANDARD EQUIPMENT

The SAF CBX SSA configuration features a SAF X-Series 146 mm diameter axle with 419 mm x 203 mm extended life brake linings and industry standard parallel spindles.