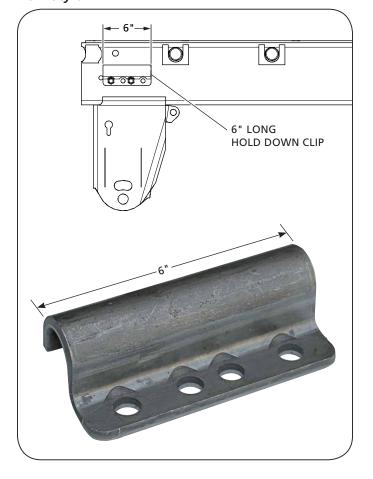

#### New Style

From fifth wheel rebuild kits to suspension bushing repair kits,

SAF-HOLLAND Original Parts are the same quality components used

in the original component assembly.

SAF-HOLLAND Original Parts are tested and designed to provide maximum performance and durability. Will-fits, look-alikes or, worse yet, counterfeit parts will only limit the performance potential and could possibly void SAF-HOLLAND's warranty. Always be sure to spec SAF-HOLLAND Original Parts when servicing your SAF-HOLLAND product.

#### **Please Note:**

SAF-HOLLAND® has changed their slider suspension body rail hold down clips from the old style 4" long design to the longer, new style 6" long design. This hold down clip change was made on all cast beam air ride slider suspension models for van trailers effective June 2012. The new 6" long hold down clip design provides increased strength, for better retention of the slide box to the slider body rails. The new, more durable 6" design does not change form, fit or function and is reversible in design for roadside or curbside slider box installation.