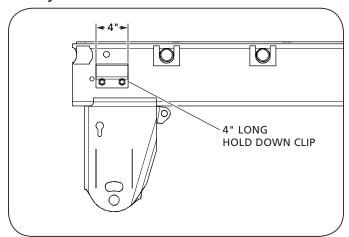

### Old Style

#### **Please Note:**

SAF-HOLLAND® has changed their slider suspension body rail hold down clips from the old style 4" long design to the longer, new style 6" long design. This hold down clip change was made on all cast beam air ride slider suspension models for van trailers effective June 2012. The new 6" long hold down clip design provides increased strength, for better retention of the slide box to the slider body rails. The new, more durable 6" design does not change form, fit or function and is reversible in design for roadside or curbside slider box installation.