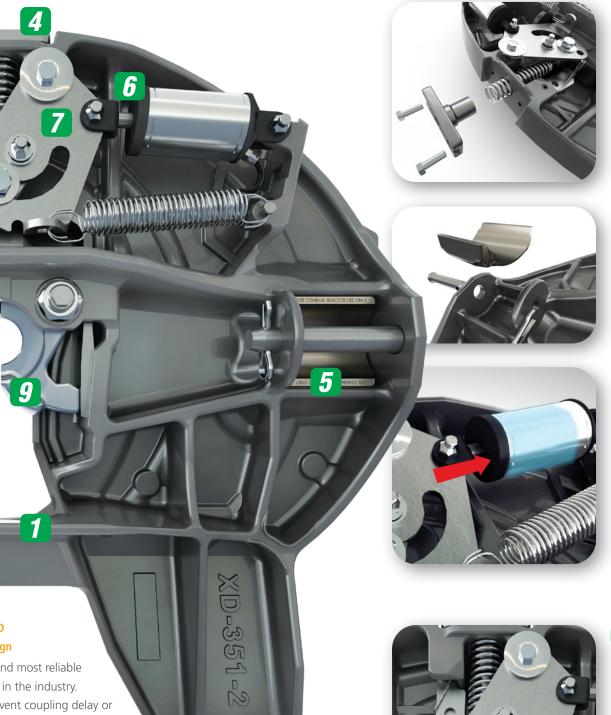

#### 3 Easy Lock Set Replacement

Easy 15 minute lock set replacement — "Slip-Fit" lock pins with lock nut retention for easy and quick removal. Locks now slide out as a complete set for easy lock-only replacement.

### THE BEST IS EVEN BETTER

kingpin bounce out.

**SEE THE** 

TWIN-LOCK<sup>™</sup>

IN ACTION!

Removable Spring Retainer
Makes for quick and easy removal of the yoke shaft spring. No need to compress the spring by hand to install.

#### **5** NoLube Pocket Liners

NoLube Pocket Liner inserts with easy to remove clinch pin for quick and easy replacement. No grinding or tools required to replace pocket liners.

## 6 Lock-down Mode for Added Coupling Security

New double acting air cylinder provides a new level of coupling security with an integrated "Lock-Down" mode that is automatically activated when the driver releases the trailer brakes. Prevents the potential for dropped trailers when properly coupled.

#### **7** Optimized Cam Plate

Engineered for smoother operation throughout the coupling and uncoupling process.