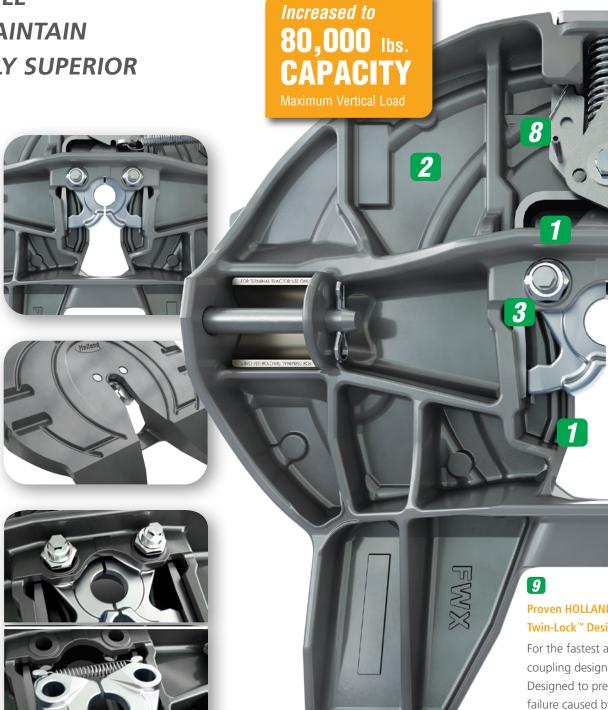

## **1** Strategically Strength Enhanced Rib Structure

The main rib has been beefed up and additional ribs are built into the kingpin throat area. The bridge is made stronger with increased thickness and strategically located gussets.

## 80,000 lbs. Capacity Top Plate

Top plate is cast with higher strength steel alloy with an increased top plate thickness for long life performance.

## 8 Integrated Automatic Secondary Lock

Eliminates the need for a manual handle activated secondary lock.