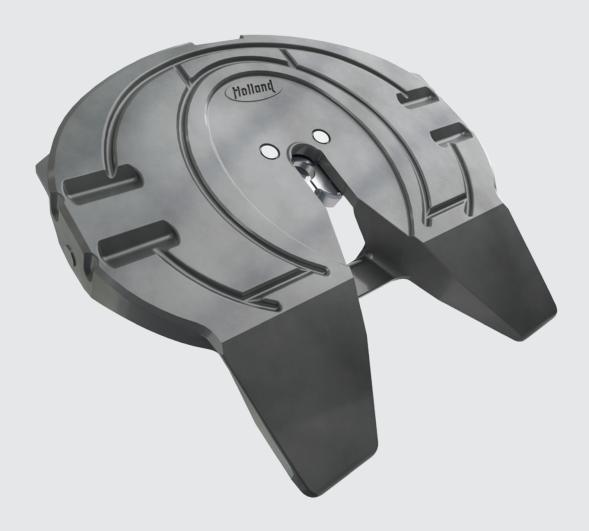

## FW35TT™

THE STRONGEST, FASTEST AND MOST RELIABLE

# MORE DURABLE EASIER TO MAINTAIN FUNCTIONALLY SUPERIOR