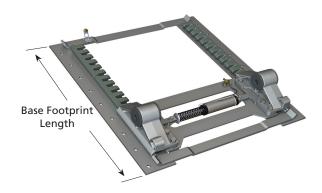

- The "J" ILS has a 2.5 inch longer base footprint length than the "A" and "F".
- These changes apply to the FW17, FW35, FW33, FW31, and FWAL fifth wheels.
- This transition will have no impact on ILS functionality.
- All existing capacities and applications remain unchanged
- To convert from an "A" or "F" ILS to the new "J", simply replace the "A" or "F" in the part number with "J".
- Example: FW35A724XL00 becomes FW35J724XL00
- Actual product transition date dependent upon OEM customer implementation.

"A" and "F" Outboard ILS

"J" Outboard ILS

Tel 800.876.3929 · info@safholland.us · 2021-05-20 · XL-FW20203WI-en-US Rev A