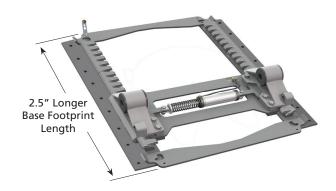

- The "J" ILS has a 2.5 inch longer base footprint length than the "A" and "F".
- These changes apply to the FW17, FW35, FW33, FW31, and FWAL fifth wheels.
- This transition will have no impact on ILS functionality.
- All existing capacities and applications remain unchanged
- To convert from an "A" or "F" ILS to the new "J", simply replace the "A" or "F" in the part number with "J".
- Example: FW35A724XL00 becomes FW35J724XL00
- Actual product transition date dependent upon OEM customer implementation.

"A" and "F" Outboard ILS

"J" Outboard ILS

Tel 800.876.3929 · info@safholland.us · 2021-05-20 · XL-FW20203WI-en-US Rev A