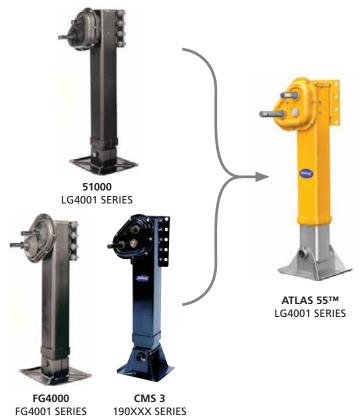

Both Atlas™ and Classic™ models feature the patented Constant Mesh gear shifting technology and the exclusive floating nut with twin-bulkhead design - engineered to ensure durable and easy operation for years to come. The images shown depict the leg-for-leg interchangeability for each landing gear model.

## Classic<sup>™</sup> Features

- 5-Year Defects in Material or Workmanship Warranty
- 39,000 lbs. vertical lift 27,000 lbs. side load 140,000 lbs. rated capacity
- Part numbers for the Classic<sup>™</sup> will change to a new numbering series - LG2001 series