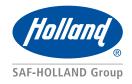

Both Atlas™ and Classic™ models feature the patented Constant Mesh gear shifting technology and the exclusive floating nut with twin-bulkhead design - engineered to ensure durable and easy operation for years to come. The images shown depict the leg-for-leg interchangeability for each landing gear model.

### Atlas™ 55 Features

- Improved gearbox and upper housing with bushing seals to keep water out and grease in.
- 5-Year standard Performance Guarantee with optional 10-Year Performance Guarantee.
- Available with optional Black Armour<sup>™</sup> protective coating and NoLube<sup>™</sup> low-maintenance system.
- Improved ratings:

55,000 lbs. vertical lift 30,000 lbs. side load 170,000 lbs. load capacity

 Part numbers for the Altas<sup>™</sup> will remain the same as our current 51,000 model part numbers -LG4001 series.