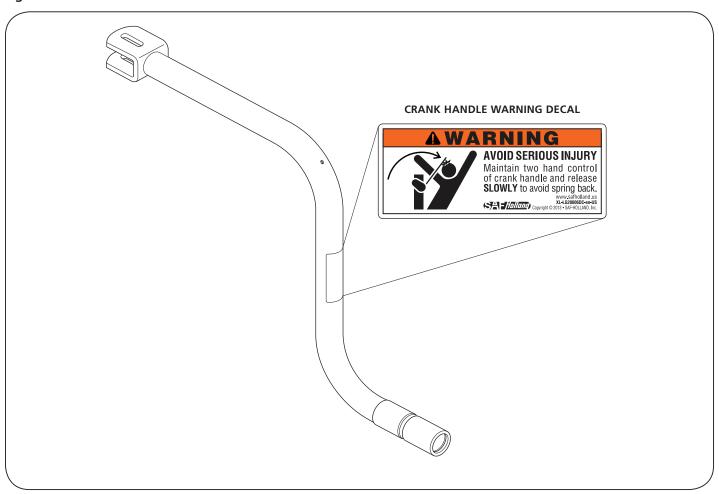

## **Please Note:**

Starting with shipments in November 2015, SAF-HOLLAND® will add a warning decal to all crank handles (*Figure 1*). As outlined in the installation, operations, and maintenance manual, XL-LG20004UM-en-US, Failure to maintain two hand control of handle and release slowly could cause spring back which, if not avoided could result in death or serious injury. This new label, located on the front face of the crank handle, provides a clear visual warning to the operator about the risks of unsafe use.

Figure 1

Tel 800.876.3929 info@safholland.us 2015-11-30 XL-LG20017WI-en-US Rev A

From fifth wheel rebuild kits to suspension bushing repair kits,

SAF-HOLLAND Original Parts are the same quality components used