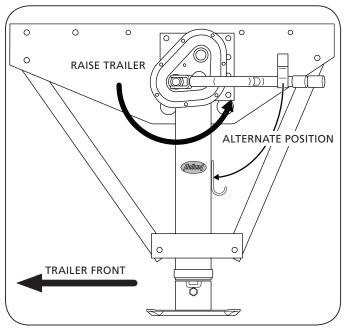

#### Outside Mount

From fifth wheel rebuild kits to suspension bushing repair kits, SAF-HOLLAND Original Parts are the same quality components used in the original component assembly.

SAF-HOLLAND Original Parts are tested and designed to provide maximum performance and durability. Will-fits, look-alikes or, worse yet, counterfeit parts will only limit the performance potential and could possibly void SAF-HOLLAND's warranty. Always be sure to spec

#### Gearbox leg on drivers side of trailer:

Crank hanger should be installed toward the rear of the trailer (right-hand side of leg with an outside mounted leg). Pull out on shift shaft for low gear.

#### CAUTION

Always store crank handle in the hanger with the gearbox in low while loading. Failure to comply may result in handle rotation and entrapment against trailer undercarriage which, may cause component damage.