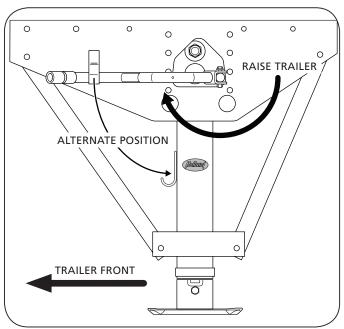

#### Inside Mount

## Atlas 55/65 Inside Mount

Gearbox leg on drivers side of trailer:

Crank Hanger should be installed toward the front of the trailer (left-hand side of the leg with an inside mounted leg). Push in on shift shaft for low gear.

### CAUTION

Always store crank handle in the hanger with the gearbox in low while loading. Failure to comply may result in handle rotation and entrapment against trailer undercarriage which, may cause component damage.