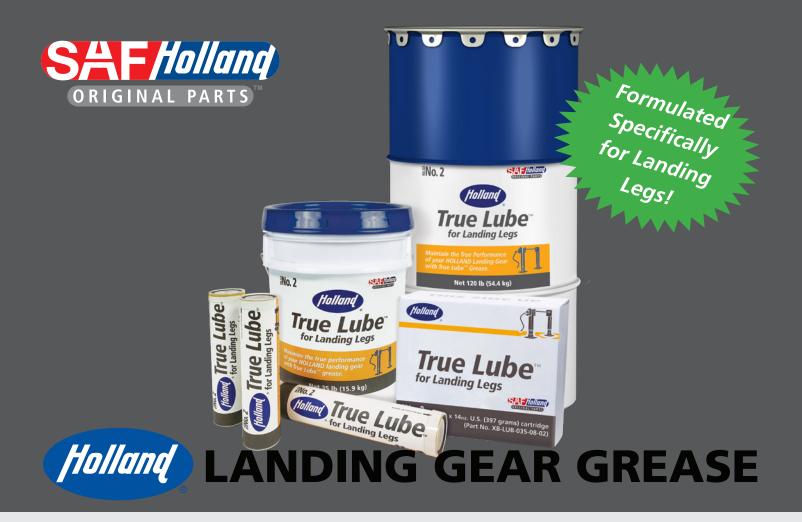

## MAINTAIN THE TRUE PERFORMANCE OF YOUR HOLLAND LANDING GEAR WITH TRUE LUBE™ GREASE.

Formulated
for optimized
performance
in all climates
from
-40° F to
150° F.

## TRUE LUBE™ FEATURES & BENEFITS

- Excellent formula stability to maintain consistent smooth operation
- Excellent corrosion and oxidation protection to protect gears from corrosion
- Wide operating temperature range to ensure crank operation
- Excellent oil bleed control to reduce oil leaks and prevent grease hardening
- Excellent salt water resistance for survival in harsh coastal environments
- Excellent anti-wear and load carrying to prevent gear and screw damage under heavy loads
- High-tech formula for optimal performance efficiency
- Used in HOLLAND Atlas and Saturn 62iM Series

| True Lube™ Grease |                          |          |
|-------------------|--------------------------|----------|
| Part No.          | Description              | Weight   |
| XB-LUB-035-08-02  | 10 pack box/14 oz. tubes | 9.2 lbs. |
| XB-LUB-035-08-03  | 5 gallon pail            | 42 lbs.  |
| XB-LUB-035-08-04  | 17 gallon keg            | 144 lbs. |