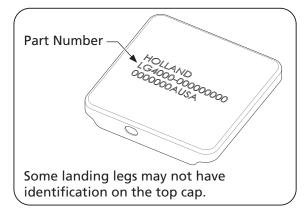

# Important Info – May 2021

## **HOLLAND® Landing Gear Products**

### HOLLAND Atlas 55 & Atlas 65/iM Models Option Offerings Streamlined

### Attention

To better accommodate customer demand and leadtime expectations, SAF-HOLLAND will be streamlining the options we offer in both OEM and AM channels.

Starting July 1, 2021, SAF-HOLLAND will offer the following standard options for the ATLAS 55 and ATLAS 65/iM (see page 2) models:

#### ATLAS 55 Part Number





#### Atlas 55 Top Cover Identification Code



#### Atlas 55 Serial Tag



Tel 800.876.3929 · info@safholland.us · 2021-05-19 · XL-LG20074WI-en-US Rev A





## **HOLLAND® Landing Gear Products**

### HOLLAND Atlas 55 & Atlas 65/iM Models Option Offerings Streamlined

#### ATLAS 65/iM

The Part number is a numeric 102530XXXXXXX sequential number. The Type Code is an abbreviated description of that part number.



For special options, please contact your sales manager for availability.

Aftermarket part numbers impacted by the changes will be directed to available replacement options.

If you have questions, please contact your SAF-HOLLAND representative to help with this transition.

Atlas 65/iM



#### Atlas 65/iM Top Cover Identification Code



#### Atlas 65/iM Serial Tag



Tel 800.876.3929 · info@safholland.us · 2021-05-25 · XL-