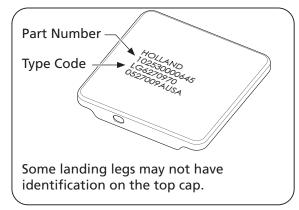

2) models:

#### ATLAS 55 Part Number





#### Atlas 55 Top Cover Identification Code



#### Atlas 55 Serial Tag



Tel 800.876.3929 · info@safholland.us · 2021-05-19 · XL-LG20074WI-en-US Rev A





## **HOLLAND® Landing Gear Products**

### HOLLAND Atlas 55 & Atlas 65/iM Models Option Offerings Streamlined

#### ATLAS 65/iM

The Part number is a numeric 102530XXXXXXX sequential number. The Type Code is an abbreviated description of that part number.



For special options, please contact your sales manager for availability.

Aftermarket part numbers impacted by the changes will be directed to available replacement options.

If you have questions, please contact your SAF-HOLLAND representative to help with this transition.

Atlas 65/iM



#### Atlas 65/iM Top Cover Identification Code



#### Atlas 65/iM Serial Tag



Tel 800.876.3929 · info@safholland.us · 2021-05-25 · XL-LG20074WI-en-US Rev A