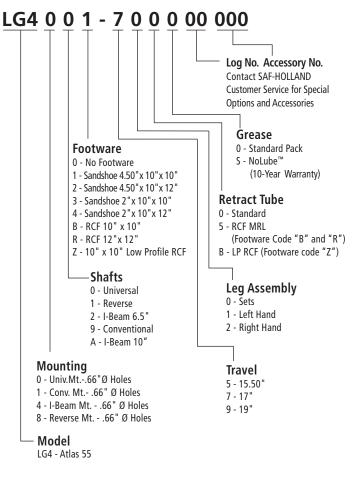

# Important Info – May 2021

## **HOLLAND® Landing Gear Products**

### HOLLAND Atlas 55 & Atlas 65/iM Models Option Offerings Streamlined

### Attention

To better accommodate customer demand and leadtime expectations, SAF-HOLLAND will be streamlining the options we offer in both OEM and AM channels.

Starting July 1, 2021, SAF-HOLLAND will offer the following standard options for the ATLAS 55 and ATLAS 65/iM (see page 2) models:

#### ATLAS 55 Part Number





#### Atlas 55 Top Cover Identification Code



#### Atlas 55 Serial Tag



Tel 800.876.3929 · info@safholland.us · 2021-05-19 · XL-LG20074WI-en-US Rev A





## **HOLLAND® Landing Gear Products**

### HOLLAND Atlas 55 & Atlas 65/iM Models Option Offerings Streamlined

#### ATLAS 65/iM

The Part number is a numeric 102530XXXXXXX sequential number. The Type Code is an abbreviated description of that part number.



For special options, please contact your sales manager for availability.

Aftermarket part numbers impacted by the changes will be directed to available replacement options.

If you have questions, please contact your SAF-HOLLAND representative to help with this transition.

Atlas 65/iM



#### Atlas 65/iM Top Cover Identification Code



#### Atlas 65/iM Serial Tag



Tel 800