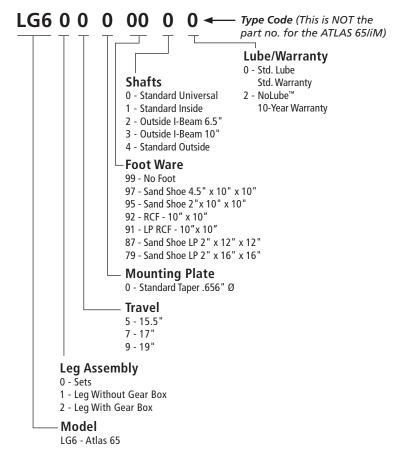

#### ATLAS 65/iM

The Part number is a numeric 102530XXXXXXX sequential number. The Type Code is an abbreviated description of that part number.

For special options, please contact your sales manager for availability.