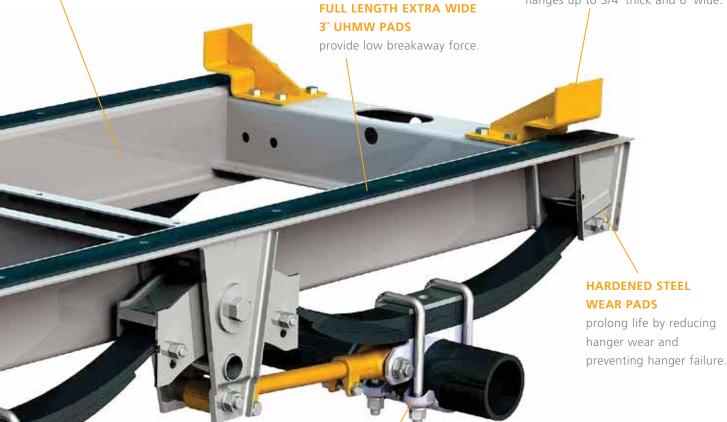

## **OPEN CROSSBEAM**

permits easy access to the back side of the center equalizer.

## HIGH-STRENGTH HANGERS

welded at top and sides for maximum durability and performance.

## **HIGH-STRENGTH HOLD-DOWNS**

secure the Z-Frame System to the trailer. Compatible with trailer beam flanges up to 3/4" thick and 6" wide.