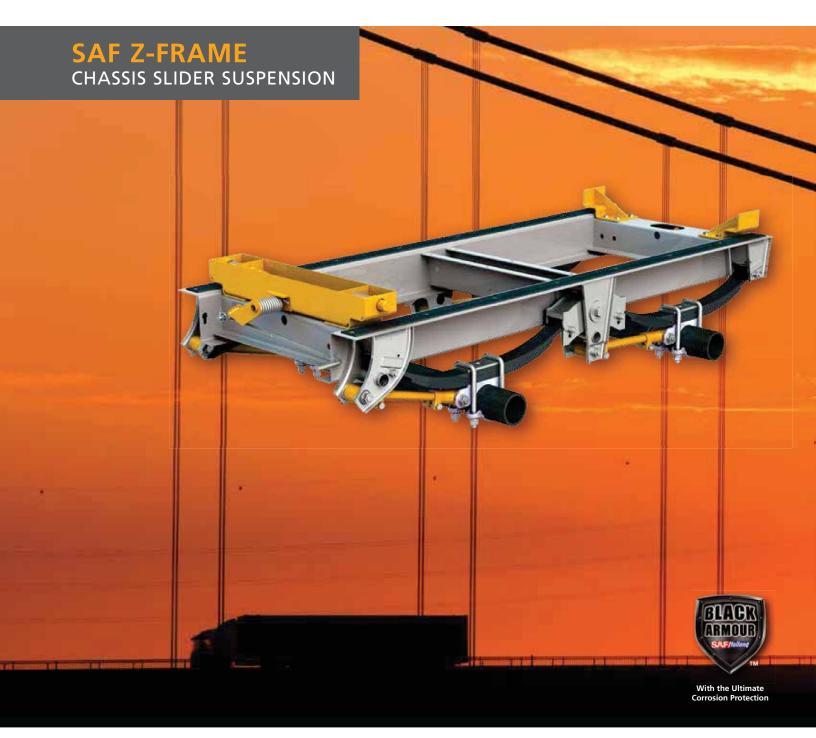

MECHANICAL SUSPENSION/SLIDER FOR CONTAINER CHASSIS AND I-BEAM FRAME TRAILERS

# SAF Z-FRAME SUSPENSION

## **OPEN CROSSBEAM**

permits easy access to the back side of the center equalizer.

## **PIN CAGE DESIGN**

enables easy removal of hold-down bolts, and permits entire slide/suspension system to be removed in minutes. Available in two and four pin configurations.

## **FIXED TORQUE ARMS**

are one-piece cast design with robust bushings for increased service life.

### **QwikRelease<sup>™</sup> PIN PULL**

The low pull effort of the release handle makes slider adjustment safe, easy and efficient. Patented design allows for one driver slider repositioning and also eliminates the problem of releasing bound-up pins.

## HIGH-STRENGTH HANGERS

welded at top and sides for maximum durability and performance.

## **ADJUSTABLE TORQUE ARMS**

cast for unmatched strength with machine cut full-depth threaded ends for easy re-adjustment.

#### **SLIDER SUB-FRAME**

constructed from 80,000 lb. yield steel for lighter weight and greater durability.

## **HIGH-STRENGTH HOLD-DOWNS**

secure the Z-Frame System to the trailer. Compatible with trailer beam flanges up to 3/4" thick and 6" wide.

## **NO-HOP OPTION**

Positioning the torque arms beneath the rear axles keeps the tires on the road during quick, abrupt stops.

## **AXLE CLAMP ASSEMBLY**

features 3/4" Grade 8 square U-bolts and onepiece top plate for positive U-bolt alignment and consistent clamp load.