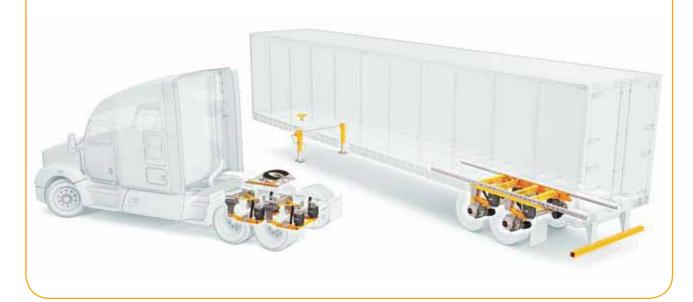

MECHANICAL SUSPENSION/SLIDER FOR CONTAINER CHASSIS AND I-BEAM FRAME TRAILERS

# SAF Z-FRAME SUSPENSION

## **OPEN CROSSBEAM**

permits easy access to the back side of the center equalizer.

## **PIN CAGE DESIGN**

enables easy removal of hold-down bolts, and permits entire slide/suspension system to be removed in minutes. Available in two and four pin configurations.

## **FIXED TORQUE ARMS**

are one-piece cast design with robust bushings for increased service life.

## HIGH-STRENGTH HANGERS

welded at top and sides for maximum durability and performance.

## **ADJUSTABLE TORQUE ARMS**

cast for unmatched strength with machine cut full-depth threaded ends for easy re-adjustment.

#### **SLIDER SUB-FRAME**

constructed from 80,000 lb. yield steel for lighter weight and greater durability.

## **HIGH-STRENGTH HOLD-DOWNS**

secure the Z-Frame System to the trailer. Compatible with trailer beam flanges up to 3/4" thick and 6" wide.

## **NO-HOP OPTION**

Positioning the torque arms beneath the rear axles keeps the tires on the road during quick, abrupt stops.

## **AXLE CLAMP ASSEMBLY**

features 3/4" Grade 8 square U-bolts and onepiece top plate for positive U-bolt alignment and consistent clamp load.