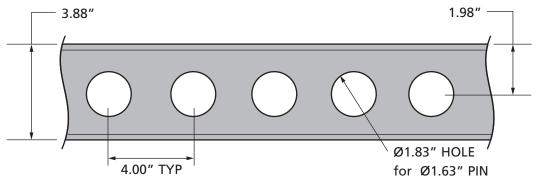

## **SAF-HOLLAND Manufactured Trailer Upper Body Rails**

# Product Offering Changes – Hutch Style Trailer Upper Body Rails Minimum Order Quantity Requirement

**Effective: April 2021** 

#### **Attention**

Due to several significant market changes and production tooling change-out time, SAF-HOLLAND will restrict the availability of the Hutch style trailer upper body rails to order quantities of no less than 5,000 rails per order. This change will occur per the effectivity date noted above and will allow for pre-ordering of the Hutch style trailer upper body rails to assist with customers transitioning to alternative sources.

The Binkley style trailer upper body rail will still be available WITH NO order quantity restriction.

### **Hutch Style Trailer Upper Body Rail**



#### Binkley Style Trailer Upper Body Rail



Tel 800.876.3929 info@safholland.us 2021-01-04 XL-MS20061WI-en-US Rev A