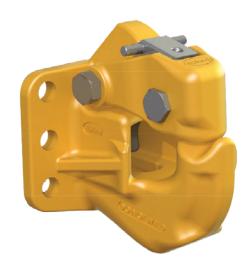

### Re-Introduction Notice for HOLLAND PH-310 Rigid-Mount Pintle Hook Models

#### **Available Part Numbers:**

PH-310RA11

PH-310RA21

PH-310RF11

PH-310RF21

PH-310RM11

PH-310RN11

PH-310RN21

### PH-310 Model Rigid-Mount Pintle Hook

Tel 800.876.3929 info@safholland.us 2021-01-04 XL-PH20084WI-en-US Rev A