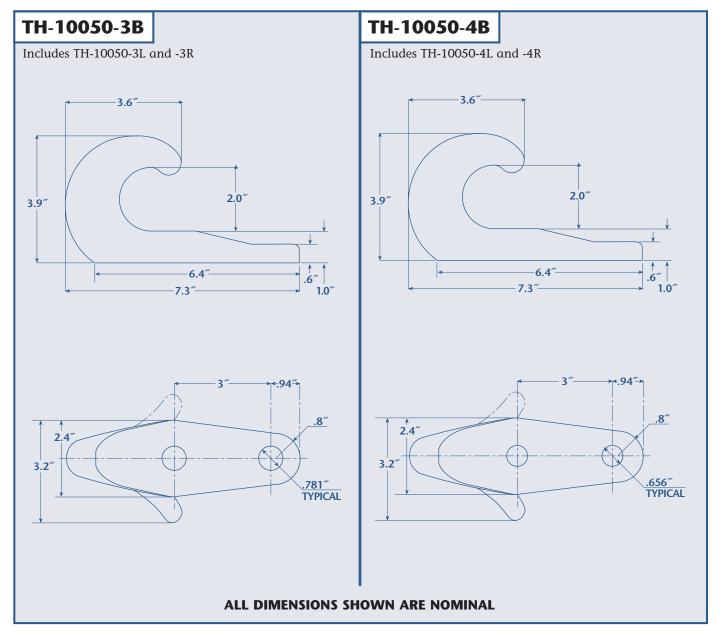

# TH-10050-3B and TH-10050-4B SPECIFICATIONS

#### **MOUNTING:**

- 1.Use a mounting structure of sufficient strength to support the rated capacity of the tow hook. SAE J849b is suggested as a reference.
- 2.Use the hole pattern described on the reverse.
- 3.For TH-10050-3B, use two (2) .75" (3/4") grade 8 fasteners. For TH-10050-4B, use two (2) .62" (5/8") grade 8 fasteners. Tighten properly.