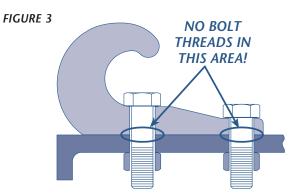

## **IMPORTANT**

**To achieve rated capacities**, the bolts used must be of sufficient length to ensure the bolt threads are not in the area between the bottom of the tow hook and the mounting structure surface. (See *FIGURE 3*.)