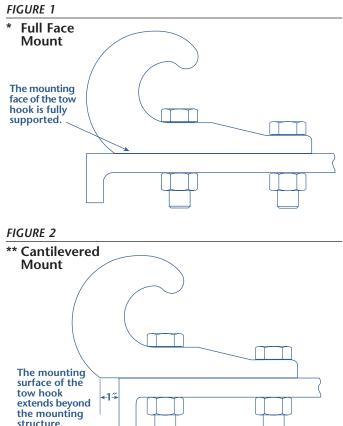

# **RATINGS:**

**TH-10050-3B** ..... Full Face Mount\* Rating (3/4″ bolts)45,000 lb.

Cantilevered Mount\*\* Rating 33,000 lb.

TH-10050-4B ..... Full Face Mount\* Rating (5/8″ bolts)34,000 lb.

Cantilevered Mount\*\* Rating 23,000 lb.

#### **MOUNTING:**

- 1.Use a mounting structure of sufficient strength to support the rated capacity of the tow hook. SAE J849b is suggested as a reference.
- 2.Use the hole pattern described on the reverse.
- 3.For TH-10050-3B, use two (2) .75" (3/4") grade 8 fasteners. For TH-10050-4B, use two (2) .62" (5/8") grade 8 fasteners. Tighten properly.