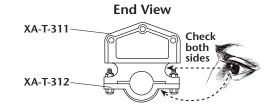

## **DISASSEMBLY AND INSPECTION**

Please read and understand all instructions before attempting to disassemble or assemble the pintle hook. Clean and inspect the upper housing (XA-T-311), lower housing (XA-T-312), and pintle hook (XA-10286). Check for cracks along the lower portion of the upper housing and along the side of the lower housing, as shown in FIGURE 1.

If cracks are found on both the upper and lower housings, discard the pintle hook assembly and replace with a new PH-990ST71.

If cracks are found on only one of the housings **and** the pintle hook, discard the pintle hook assembly and replace with a new PH-990ST71.

If cracks are found on just one of the three components (housings or pintle hook), replace the cracked component.

If no cracks are found, proceed with the replacement of the clevis pin and wear plates as shown in *FIGURE 2*. Do not reuse the old bolts, washers, or connecting link. Add Loctite® to the bolts and wear plate threads before assembly.

## **UPPER and LOWER HOUSINGS**

**EXAMINE FOR CRACKS** 

XL-PH311-02

1

HOLLAND USA, INC. 1950 Industrial Blvd. • P.O. Box 425 • Muskegon, MI 49443-0425 Phone 888-396-6501 • Fax 800-356-3929 www.thehollandgroupinc.com