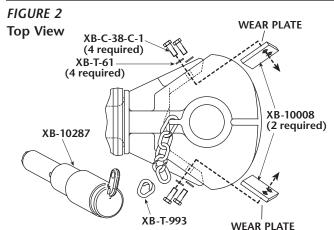

If cracks are found on just one of the three components (housings or pintle hook), replace the cracked component.

If no cracks are found, proceed with the replacement of the clevis pin and wear plates as shown in *FIGURE 2*. Do not reuse the old bolts, washers, or connecting link. Add Loctite® to the bolts and wear plate threads before assembly.