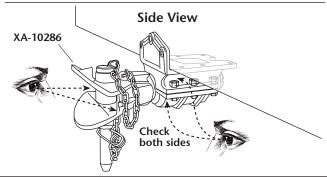

## **DISASSEMBLY AND INSPECTION**

Please read and understand all instructions before attempting to disassemble or assemble the pintle hook. Clean and inspect the upper housing (XA-T-311), lower housing (XA-T-312), and pintle hook (XA-10286). Check for cracks along the lower portion of the upper housing and along the side of the lower housing, as shown in FIGURE 1.

If cracks are found on both the upper and lower housings, discard the pintle hook assembly and replace with a new PH-990ST71.

If cracks are found on only one of the housings **and** the pintle hook, discard the pintle hook assembly and replace with a new PH-990ST71.

If cracks are found on just one of the three components (housings or pintle hook), replace the cracked component.

If no cracks are found, proceed with the replacement of the clevis pin and wear plates as shown in *FIGURE 2*. Do not reuse the old bolts, washers, or connecting link. Add Loctite® to the bolts and wear plate threads before assembly.