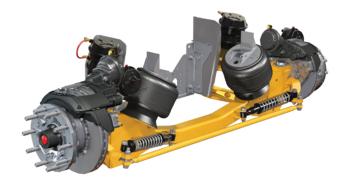

## **NEWAY<sup>®</sup> Power Suspensions** LSZ13 Lift Axle Auxiliary Suspension Discontinuation

## Effective January 1<sup>st</sup>, 2021

SAF-HOLLAND will be discontinuing the production of the NEWAY LSZ13 Lift Axle Auxiliary Suspension as of January 1<sup>st</sup>, 2021. Orders will be accepted until December 31<sup>st</sup>, 2020. There is no replacement product available.