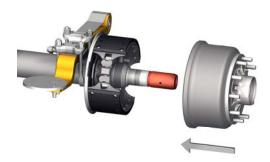

## 4 434 1068 00 Bearing seat Ø 88 mm

Fig.2 Mounting tool for axles with disc brake

Fig.3 Mounting tool for axles with drum brake

SAF Service hotline: +49 6095 301-602 · service@safholland.de · 2009-04-24 · XL-SA10054WI-en-DE Rev A