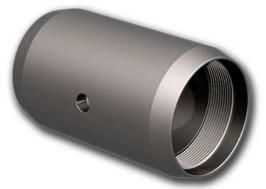

## New Service tool: mounting tool for hub units on axles

To avoid damages on the axle spindles and to make the assembling easier you can use the mounting tool for hub units.

SAF's mounting tool for hub units makes it easier to place the hub unit onto the axle spindle. The universal mounting tool can be used both for axles with disc brakes and for axles with drum brakes. You can use it for assembly as well as disassembly. It is suitably for both axle spindles because of a right-hand thread and a left-hand thread.



Fig.1 Mounting tool with right/left-hand thread

## You can order this mounting tool with the following order number:

## 4 434 1067 00 Bearing seat Ø 82 mm

## 4 434 1068 00 Bearing seat Ø 88 mm



Fig.2 Mounting tool for axles with disc brake



Fig.3 Mounting tool for axles with drum brake

SAF Service hotline: +49 6095 301-602 · service@safholland.de · 2009-04-24 · XL-SA10054WI-en-DE Rev A