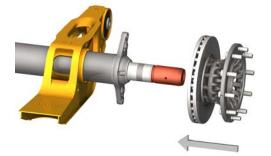

## New Service tool: mounting tool for hub units on axles

To avoid damages on the axle spindles and to make the assembling easier you can use the mounting tool for hub units.

SAF's mounting tool for hub units makes it easier to place the hub unit onto the axle spindle. The universal mounting tool can be used both for axles with disc brakes and for axles with drum brakes. You can use it for assembly as well as disassembly. It is suitably for both axle spindles because of a right-hand thread and a left-hand thread.



Fig.1 Mounting tool with right/left-hand thread

## You can order this mounting tool with the following order number:

## 4 434 1067 00 Bearing seat Ø 82 mm

## 4 434 1068 00 Bearing seat Ø 88 mm



Fig.2 Mounting tool for axles with disc brake



Fig.3 Mounting tool for axles with drum brake

SAF Service hotline: +49 6095 301-602 · service@safholland.de · 2009-04-24 · XL-SA10054WI-en-DE Rev A