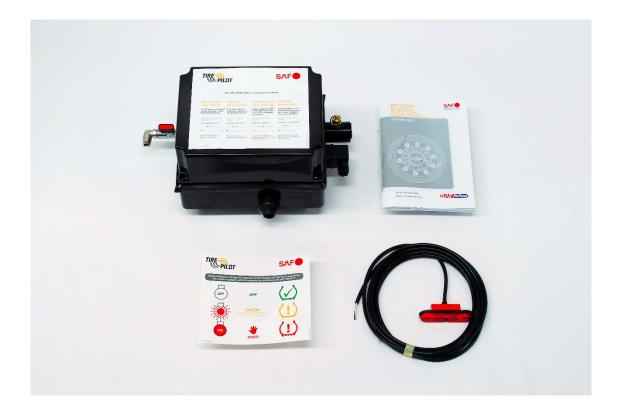

## Change in control box of the SAF TIRE PILOT tyre inflation system

## As part of ongoing product improvement, the control box of the SAF Tire Pilot tyre inflation system is being replaced by a revised model.

In order to simplify the assembly procedure still further during installation, the new control box generates the energy required for the warning lamp itself. It no longer has to be connected to the trailer wiring system. The warning light is now connected directly to the control box.

The basic function, the dimensions and the connecting dimensions of the SAF Tire Pilot are not affected.

The new control box can be used to replace the old control box. The wiring of the warning light must be changed in accordance with the enclosed wiring diagram (operating manual).

The switchover is planned for October 2016. From this time, the KIT will be delivered only with the updated control box.

|                   | Old number                 | New number                       |
|-------------------|----------------------------|----------------------------------|
| Trailer Basis Kit | 03 001 0184 00             | 03 001 0184 01                   |
| Operating manual  | XL-TP11697UM-DE-DE 02.2012 | XL-TP11697UM-DE-DE Rev B 03.2016 |