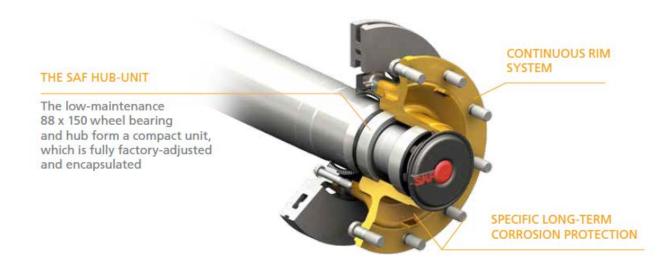

You receive with the new 12 t axle program

- high-quality and economical components,
- modern wheel bearing technology in compact bearing design,
- the possibility to use the existing tool sets,
- a high degree of flexibility through the MODUL modular concept.