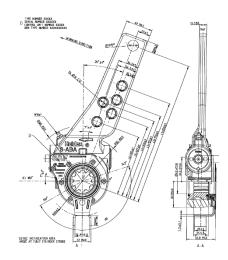

## Introduction of the Haldex S-ABA self-setting automatic slack adjuster

From the beginning of April 2017, SAF-HOLLAND will be converting <u>all</u> fully automatic slack-adjusters for use in the **SAF INTRADRUM rigid axle** from the SAF slack adjuster used up to now to the Haldex S-ABA.

From April 2017, it will be fitted as standard on the INTRADRUM drum brake SNK 420x180, offering the following features:

- Automatic adjustment of the brake to compensate for wear to the brake linings
- Readjustment of the brake with constant clearance towards the drum in order to ensure optimum braking effectiveness.
- The working principle is applicable on all markets with drum brakes.

Please note that it is not permissible to combine HALDEX S-ABA and SAF slack adjusters on one axle. The **conversion** of the slack-adjusters must **always be carried out in pairs**.

The slack-adjuster used up to now continues to be available to the customer for the time being as an option.