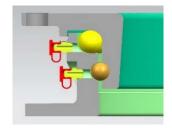

#### SAF double-row ballrace turntable design update

As of September 2017, SAF-HOLLAND will change the number and position of greasing points to all SAF double-row ballrace turntables.

The current design that includes two rows with 4 greasing points distributed at 90° will be replaced with a row consisting of 6 greasing points equally distributed at an angle of 60°.

Old: 4 points x 2 row x 90°

New: 6 Points x 1 row x 60°

This change will make the installation process easier, reduce the maintenance time and provide more clearance for the installation of lubrication systems.