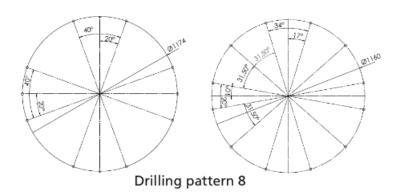

| Туре                   | Part No.          | Axial<br>load<br>(kN) | Weight<br>(kg) | A<br>(mm) | B<br>(mm) | C<br>(mm) | D<br>(mm) | E<br>(mm) | F<br>(mm) | bø<br>(mm) | h<br>(mm) | H<br>(mm) | Drill<br>template |
|------------------------|-------------------|-----------------------|----------------|-----------|-----------|-----------|-----------|-----------|-----------|------------|-----------|-----------|-------------------|
| BR-S-20-<br>12a-U-2-08 | 103830<br>0000870 | 200                   | 104            | 1195      | 1160      | 1080      | 1040      | 1174      | 1208      | 18         | 11        | 90        | 8                 |

Additional drilling patterns are available on request.

The new ballrace turntable will be available from September 2017.

Tel. +49 6095 301-0 · info@safholland.de · 2017-08-01 · XL-SA10097WI-en-DE Rev B