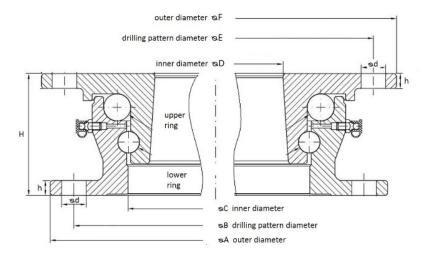

#### Introduction of the new SAF-HOLLAND double-row ballrace turntable

Due to the Customers' demand for 20t ballrace turntable with outer diameter of **a1208 mm**, SAF-HOLLAND is introducing a new model, P/N 1038 30 000087 0 with the following dimensions:

| Туре                   | Part No.          | Axial<br>load<br>(kN) | Weight<br>(kg) | A<br>(mm) | B<br>(mm) | C<br>(mm) | D<br>(mm) | E<br>(mm) | F<br>(mm) | bø<br>(mm) | h<br>(mm) | H<br>(mm) | Drill<br>template |
|------------------------|-------------------|-----------------------|----------------|-----------|-----------|-----------|-----------|-----------|-----------|------------|-----------|-----------|-------------------|
| BR-S-20-<br>12a-U-2-08 | 103830<br>0000870 | 200                   | 104            | 1195      | 1160      | 1080      | 1040      | 1174      | 1208      | 18         | 11        | 90        | 8                 |