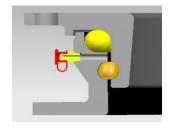

#### SAF double-row ballrace turntable design update

As of September 2017, SAF-HOLLAND will change the number and position of greasing points to all SAF double-row ballrace turntables.

The current design that includes two rows with 4 greasing points distributed at 90° will be replaced with a row consisting of 6 greasing points equally distributed at an angle of 60°.

Old: 4 points x 2 row x 90°

New: 6 Points x 1 row x 60°

This change will make the installation process easier, reduce the maintenance time and provide more clearance for the installation of lubrication systems.