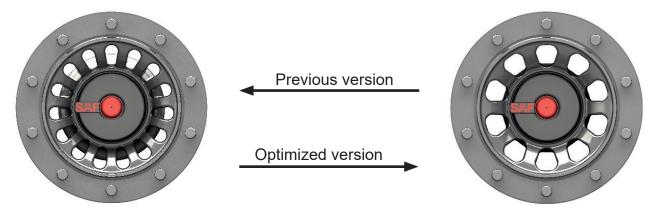

## Important Info 105 - Aftermarket

Dear customer,

Should you have to replace the wheel hubs in case of repair, we would like to inform you that a safe identification is only possible via the serial number.

3 307 3045 02

Year of construction until: 02.2019

Serial-No. until: xx19059xxxx

3 307 3084 00

Year of construction from: 03.2019

Serial-No. from: xx19060xxxx

The serial number looks like this:

XX JJ TTT NNNN

XX Manufacturing location

JJ Year of production

TTT Current assembly day

NNNN Consecutive number per day, year and location