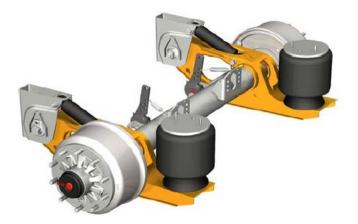

## Installation of self-adjusting automatic slack adjusters from SAF and Haldex in SAF INTRADRUM rigid axles - Update

To secure the supply, SAF-HOLLAND will use the Haldex S-ABA as well as the equivalent SAF slack adjuster for fully automatic slack adjusters on SAF INTRADRUM rigid axles from the beginning of April 2021. This measure enables SAF-HOLLAND to continue to supply you with drum-braked INTRA axles in a timely and continuous manner.

# Installation of self-adjusting automatic slack adjusters from SAF and Haldex in SAF INTRADRUM rigid axles - Update

From April, both slack adjusters will be used as standard on the INTRADRUM drum brake SNK 420x180 with the following features: