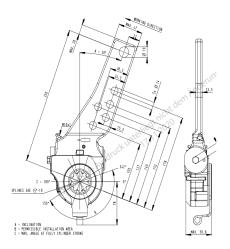

Haldex S-ABA slack adjuster

SAF 6Y5 slack adjuster

Tel. +49 6095 301-0 · info@safholland.de · 2021-04-14 · XL-SA10112WI-en-DE Rev B