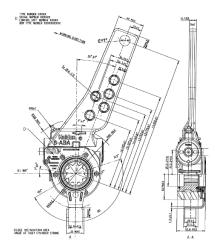

Haldex S-ABA slack adjuster

SAF 6Y5 slack adjuster

Tel. +49 6095 301-0 · info@safholland.de · 2021-04-14 · XL-SA10112WI-en-DE Rev B