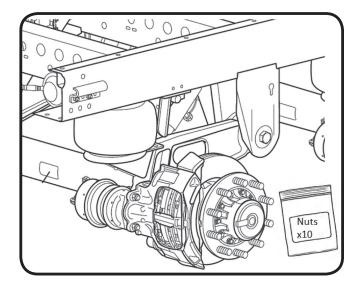

## **Wheel Nuts**

Starting June 2017, SAF-HOLLAND will provide optional wheel nuts in sealed packages attached to each wheel end. Trailer manufacturers will no longer have to remove each individual wheel nut from the wheel stud pior to installing the rims/ tires at the assembly line. The wheel nut package will be securely attached to the wheel hub inside the protective wrap placed on each disc brake wheel end.

If you have any questions or require additional product assistance, please contact your SAF-HOLLAND sales or service representative at 888.396.6501, or visit www.safholland.us.

Figure 1 - Wheel Nuts

XL-SA20039WI-en-US Rev A