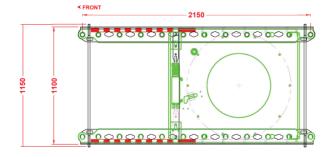

## **Heavy Duty Slider Base Product Update**

Effective 1st February 2020, all assemblies comprising of 'FWS2' heavy duty sliders will be supplied with SAF-HOLLAND ISO bolt on Feet only, as per supplier recommendation.

Part Number: FWS2

**Part Description:** Heavy Duty Turntable Slider, Standard Option, 700 mm Travel 100 mm increments, 270 kN D-Value

**Please note:** Due to the bolt-on feet, the overall height of the fifth wheel assembly will increase by 12 mm.

In addition to the above, there will be another heavy duty slider available for sale, specifically to suit ballrace fifth wheel assemblies.

Part Number: FWS

**Part Description:** Heavy Duty Turntable Slider, Ballrace Option, 700 mm Travel 100 mm increments, 270 kN D-Value