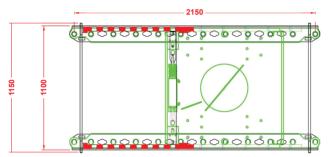

Part Number: FWS2

**Part Description:** Heavy Duty Turntable Slider, Standard Option, 700 mm Travel 100 mm increments, 270 kN D-Value

**Please note:** Due to the bolt-on feet, the overall height of the fifth wheel assembly will increase by 12 mm.

In addition to the above, there will be another heavy duty slider available for sale, specifically to suit ballrace fifth wheel assemblies.

Part Number: FWS

**Part Description:** Heavy Duty Turntable Slider, Ballrace Option, 700 mm Travel 100 mm increments, 270 kN D-Value