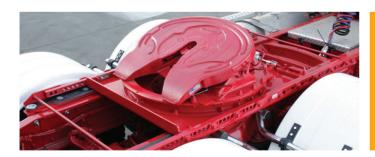

In addition to the above, there will be another heavy duty slider available for sale, specifically to suit ballrace fifth wheel assemblies.

Part Number: FWS

**Part Description:** Heavy Duty Turntable Slider, Ballrace Option, 700 mm Travel 100 mm increments, 270 kN D-Value