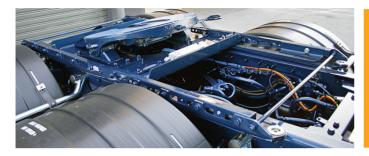

## **Heavy Duty Slider Base Product Update**

Effective 1st February 2020, all assemblies comprising of 'FWS2' heavy duty sliders will be supplied with SAF-HOLLAND ISO bolt on Feet only, as per supplier recommendation.

Part Number: FWS2

**Part Description:** Heavy Duty Turntable Slider, Standard Option, 700 mm Travel 100 mm increments, 270 kN D-Value

**Please note:** Due to the bolt-on feet, the overall height of the fifth wheel assembly will increase by 12 mm.