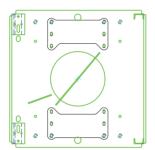

In addition to the above, there will be another heavy duty slider available for sale, specifically to suit ballrace fifth wheel assemblies.

Part Number: FWS

**Part Description:** Heavy Duty Turntable Slider, Ballrace Option, 700 mm Travel 100 mm increments, 270 kN D-Value