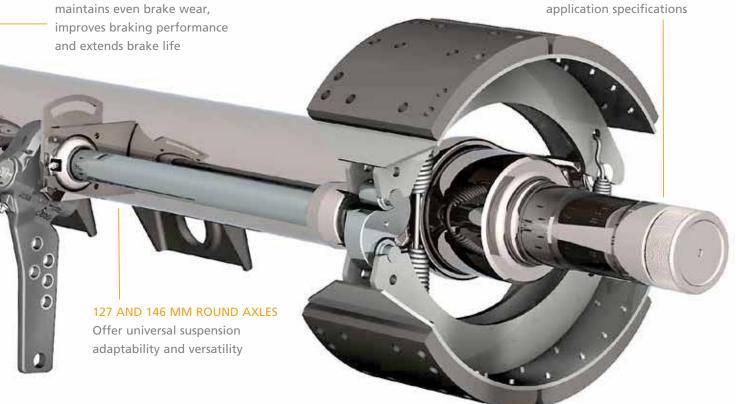

### PRECISION ENGINEERING

SAF-HOLLAND Group

welded Spiders for Reduced installar
Weight and Maintenance time and lov
A robust and solid brake foundation

Axle tube body is precisely aligned with spindle ends to provide easy and efficient installation, extended tire life and lower cost per mile

#### PARALLEL SPINDLE DESIGN

90 mm diameter spindle design will match your system and application specifications

| Ø AXLE BEAM<br>mm | "A"<br>TRACK<br>mm | "B"<br>TOTAL<br>mm | CAPACITY<br>(ton) | HUB                            |
|-------------------|--------------------|--------------------|-------------------|--------------------------------|
| 127               | 1842               | 2157               | 11                | DISC<br>SPOKE 20″<br>SPOKE 22″ |
| 127               | 1942               | 2257               | 11 / 16*          |                                |
| 127               | 2150               | 2460               | 11                |                                |
| 127               | 2324               | 2633               | 11 / 16*          |                                |
| 127               | 2529               | 2840               | 11                |                                |
| 146               | 1842               | 2157               | 12                |                                |
| 146               | 1942               | 2257               | 12                |                                |
| 146               | 2324               | 2666               | 12                |                                |