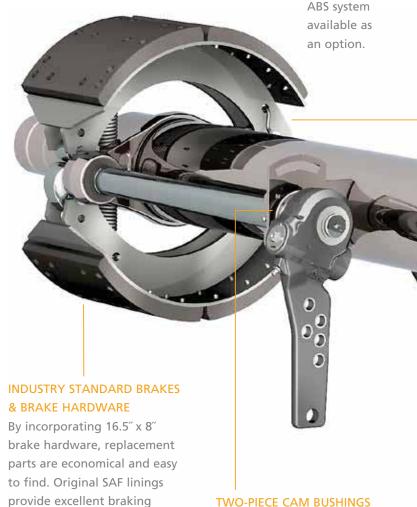

#### TWO-PIECE CAM BUSHINGS

SAF design allows for cam change without hub removal to reduce downtime and lower maintenance costs. The SAF cam design also offers the choice of forward or rear cam application.

### PRECISION ENGINEERING

SAF-HOLLAND Group

welded Spiders for Reduced installar
Weight and Maintenance time and lov
A robust and solid brake foundation

Axle tube body is precisely aligned with spindle ends to provide easy and efficient installation, extended tire life and lower cost per mile