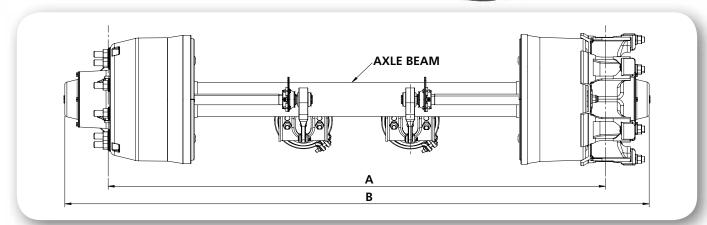

### PRECISION ENGINEERING

SAF-HOLLAND Group

welded Spiders for Reduced installar
Weight and Maintenance time and lov
A robust and solid brake foundation

Axle tube body is precisely aligned with spindle ends to provide easy and efficient installation, extended tire life and lower cost per mile

#### PARALLEL SPINDLE DESIGN

90 mm diameter spindle design will match your system and application specifications

| Ø AXLE BEAM<br>mm | "A"<br>TRACK<br>mm | "B"<br>TOTAL<br>mm | CAPACITY<br>(ton) | HUB                            |
|-------------------|--------------------|--------------------|-------------------|--------------------------------|
| 127               | 1842               | 2157               | 11                | DISC<br>SPOKE 20″<br>SPOKE 22″ |
| 127               | 1942               | 2257               | 11 / 16*          |                                |
| 127               | 2150               | 2460               | 11                |                                |
| 127               | 2324               | 2633               | 11 / 16*          |                                |
| 127               | 2529               | 2840               | 11                |                                |
| 146               | 1842               | 2157               | 12                |                                |
| 146               | 1942               | 2257               | 12                |                                |
| 146               | 2324               | 2666               | 12                |                                |